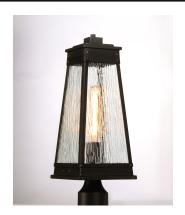

# **PRODUCT DESCRIPTION**

A tapered square shade finished in Olde Brass suspends from a bracket to replicate a nautical lantern. Panels of clear Ripple glass allow for the lamp to shine through while still diffusing the light. The medallion at the base of the shade and rivets along the frame are finished in an antique brass to add authenticity to the design.

## **GLASS**

Ripple RP

### MATERIAL

Stainless Steel