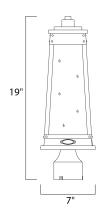

# **PRODUCT DESCRIPTION**

A tapered square shade finished in Olde Brass suspends from a bracket to replicate a nautical lantern. Panels of clear Ripple glass allow for the lamp to shine through while still diffusing the light. The medallion at the base of the shade and rivets along the frame are finished in an antique brass to add authenticity to the design.



### **MEASUREMENTS**

DIMENSION : 7" L x 7" W x 19" H

HANGING WEIGHT : 2.76 lb

## **LAMPING**

INPUT VOLTAGE : 120V

: 1 x 60W Incandescent E26 Medium, 60W Total

**BULB INCLUDED** : (Not Included)

DIMMABLE : Yes

### **FINISHES OPTION**



## **GLASS**

Ripple RP

### MATERIAL

Stainless Steel

#### **RATINGS**

cETLus Wet Location







# **ADDITIONAL**

OPERATING TEMPERATURE: -20°C (-4°F), 40°C (104°F)

Always consult a qualified electrician before installing any lighting product.



WESTERN DISTRIBUTION CENTER (HEADQUARTER) 253 NORTH VINELAND AVE I CITY OF INDUSTRY, CA 91746

# **EASTERN DISTRIBUTION CENTER**