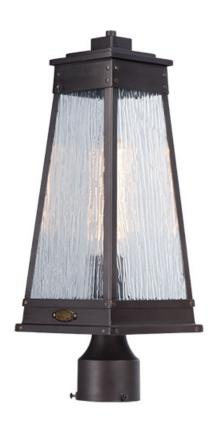

# **PRODUCT DESCRIPTION**

A tapered square shade finished in Olde Brass suspends from a bracket to replicate a nautical lantern. Panels of clear Ripple glass allow for the lamp to shine through while still diffusing the light. The medallion at the base of the shade and rivets along the frame are finished in an antique brass to add authenticity to the design.

## **GLASS**

Ripple RP

### MATERIAL

Stainless Steel