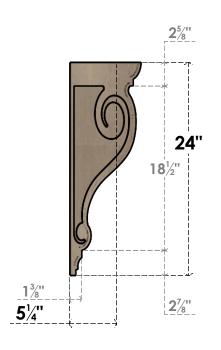

### ITEM NUMBER: CORU04X08X24SCRRCPR

4"W X 8"D X 24"H SERIES 2 THIN SCROLL ROUGH CEDAR TIMBERTHANE FAUX WOOD CORBEL, PRIMED

# SIDE PROFILE