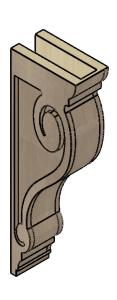

### ITEM NUMBER: CORU04X08X24SCRRCPR

4"W X 8"D X 24"H SERIES 2 THIN SCROLL ROUGH CEDAR TIMBERTHANE FAUX WOOD CORBEL, PRIMED

# **ISOMETRIC**

**EKENA MILLWORK** 2300 WEST MAIN ST. CLARKSVILLE, TX 75426 TOLL FREE: 866-607-0453 WWW.EKENAMILLWORK.COM

GENERATED DATE: 01/28/2023

- 1. INSTALLATION TO BE COMPLETED IN ACCORDANCE WITH MANUFACTURER'S SPECIFICATIONS.
  2. DRAWING MAY NOT BE TO SCALE
  3. THIS DRAWING IS INTENDED FOR DESIGN AND PLANNING PURPOSES ONLY.
  4. ALL INFORMATION CONTAINED HEREIN WAS CURRENT AT THE TIME OF DEVELOPMENT BUT MUST BE REVIEWED AND APPROVED BY THE PRODUCT MANUFACTURER TO BE CONSIDERED ACCURATE.
- 5. TIMBERTHANE ARCHITECTURAL PRODUCTS ARE MADE FROM HIGH DENSITY URETHANE AND COME FACTORY PRIMED