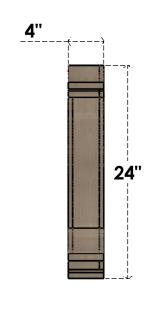

### ITEM NUMBER: CORU04X08X24SCRRCPR

4"W X 8"D X 24"H SERIES 2 THIN SCROLL ROUGH CEDAR TIMBERTHANE FAUX WOOD CORBEL, PRIMED

# FRONT PROFILE