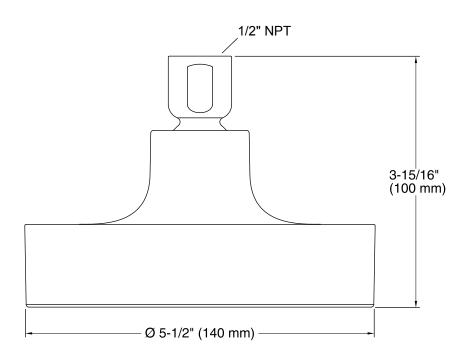

ER® Faucet Lifetime Limited Warranty

See website for detailed warranty information.

#### Available Colors/Finishes

Color tiles intended for reference only.

| Color | Code | Description                   |
|-------|------|-------------------------------|
|       | CP   | Polished Chrome               |
|       | SN   | Vibrant® Polished Nickel      |
|       | AF   | Vibrant® French Gold          |
|       | BGD  | Vibrant® Moderne Brushed Gold |
|       | BN   | Vibrant® Brushed Nickel       |
|       | BV   | Vibrant® Brushed Bronze       |
|       | 2MB  | Vibrant Brushed Moderne Brass |
|       | RGD  | Vibrant Rose Gold             |
|       | TT   | Titanium                      |
|       |      |                               |





# Purist® Single-function Showerhead K-965-AK



### **Technical Information**

All product dimensions are nominal.

#### Handshower:

Pressure: 80 psi (5.5 bar)

# Showerhead/Body Spray:

Rated maximum flow: 2.5 gal/min (9.5 l/min) Pressure: 80 psi (5.5 bar)

#### **Notes**

For use with automatic compensating valves rated at 2.4 gal/min (9.1 l/min) or less.

Install this product according to the installation guide.