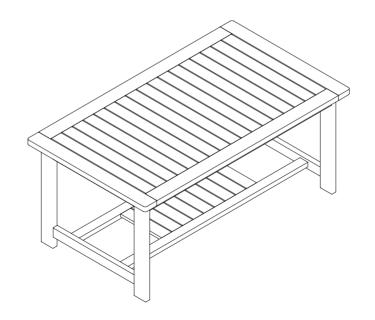

## Part List and Hardware List

| PIECE | DESCRIPTION     | PICTURE | QUANTITY |
|-------|-----------------|---------|----------|
| Α     | Top Frame table |         | 1X       |
| В     | Leg             |         | 2X       |
| С     | Frame Cross bar |         | 1X       |
| D     | Screw           | 6x60mm  | 8X       |
| E     | Allen key       | ſ       | 1X       |

### Product Dimensions:23.62" W x 40.94" D x 17.72" H