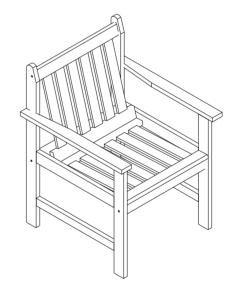

### Part List and Hardware List

| PIECE | DESCRIPTION      | PICTURE      | QUANTITY |
|-------|------------------|--------------|----------|
| Α     | Seat Frame       | <u>III</u>   | 2X       |
| В     | Leg Frame        |              | 1X       |
| С     | Back frame       |              | 1X       |
| D     | Cross bar of leg |              | 2X       |
| E     | Screw -1         | ()<br>6x60mm | 8X       |
| H1    | Screw -1         | ()<br>6x50mm | 2X       |
| H2    | Allen key        |              | 1X       |

### Product Dimensions:24.21" W x 24.80" D x 33.46" H