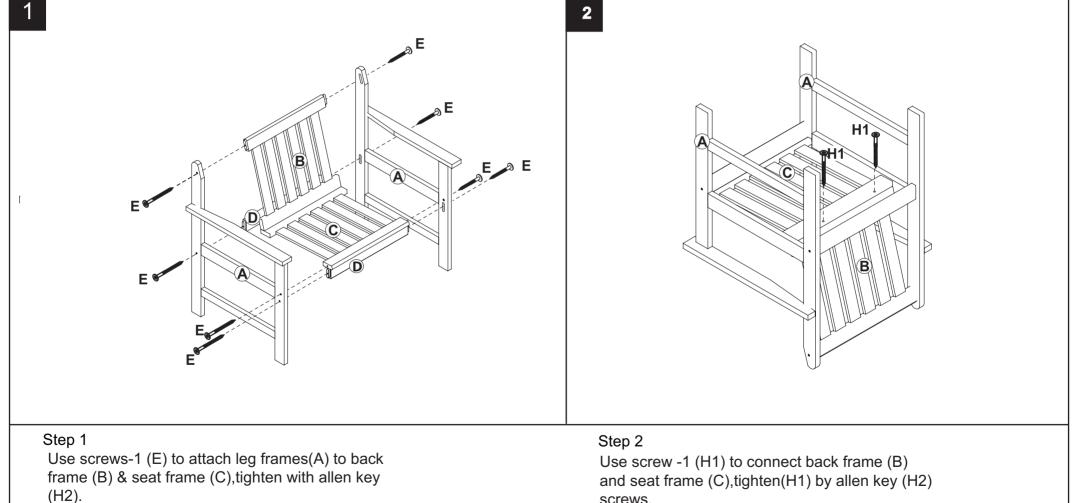

### NOTICE

- \* Please make sure that you have all parts indicated before you begin assembly of this item
- \* This item should be assembled on a soft surface to prevent scratching the finish during assembly
- \* This item may require periodic tightening

### Part List and Hardware List

| PIECE | DESCRIPTION      | PICTURE      | QUANTITY |
|-------|------------------|--------------|----------|
| Α     | Seat Frame       | <u>III</u>   | 2X       |
| В     | Leg Frame        |              | 1X       |
| С     | Back frame       |              | 1X       |
| D     | Cross bar of leg |              | 2X       |
| E     | Screw -1         | ()<br>6x60mm | 8X       |
| H1    | Screw -1         | ()<br>6x50mm | 2X       |
| H2    | Allen key        |              | 1X       |

### PREPARATION

Before beginning assembly of product, make sure all parts are present. Compare parts with package contents list and hardware contents list. If any part is missing or damaged, do not attempt to assemble the product.

Estimated Assembly Time: 10 minutes.

Tools Required for Assembly (included): Allen Key

screws.