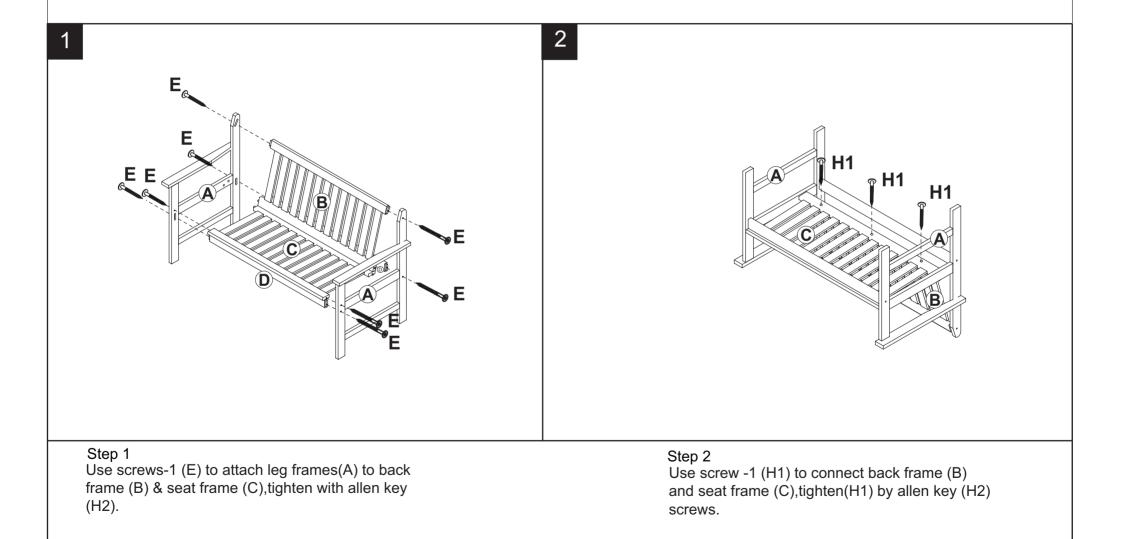

### NOTICE

- \* Please make sure that you have all parts indicated before you begin assembly of this item
- \* This item should be assembled on a soft surface to prevent scratching the finish during assembly
- \* This item may require periodic tightening

## Part List and Hardware List

| PIECE | DESCRIPTION      | PICTURE                                                                                                                                                                                                                                                                                                                                                                                                                                                                                                                                                                                                         | QUANTITY |
|-------|------------------|-----------------------------------------------------------------------------------------------------------------------------------------------------------------------------------------------------------------------------------------------------------------------------------------------------------------------------------------------------------------------------------------------------------------------------------------------------------------------------------------------------------------------------------------------------------------------------------------------------------------|----------|
| A     | Seat Frame       | <u>III</u>                                                                                                                                                                                                                                                                                                                                                                                                                                                                                                                                                                                                      | 2X       |
| В     | Leg Frame        |                                                                                                                                                                                                                                                                                                                                                                                                                                                                                                                                                                                                                 | 1X       |
| С     | Back frame       | - THE CONTRACT OF CONTRACT. | 1X       |
| D     | Cross bar of leg |                                                                                                                                                                                                                                                                                                                                                                                                                                                                                                                                                                                                                 | 2X       |
| Е     | Screw -1         | €x60mm                                                                                                                                                                                                                                                                                                                                                                                                                                                                                                                                                                                                          | 8X       |
| H1    | Screw -1         | 6x40mm                                                                                                                                                                                                                                                                                                                                                                                                                                                                                                                                                                                                          | 3X       |
| H2    | Allen key        |                                                                                                                                                                                                                                                                                                                                                                                                                                                                                                                                                                                                                 | 1X       |

### PREPARATION

Before beginning assembly of product, make sure all parts are present. Compare parts with package contents list and hardware contents list. If any part is missing or damaged, do not attempt to assemble the product.

Estimated Assembly Time: 10 minutes.

Tools Required for Assembly (included): Allen Key