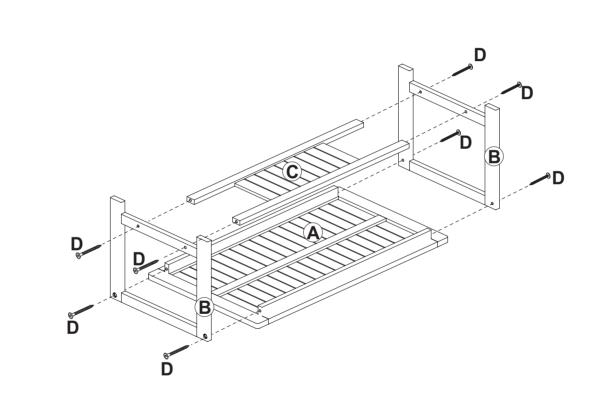

### Step 1

Use screws (D) to connect leg frames (B) with top frame table (A) and frame cross bar (C), tighten with allen key (E).