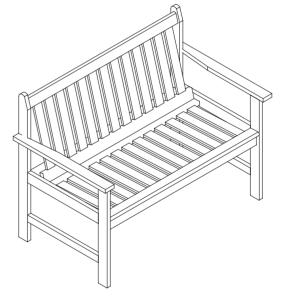

## Part List and Hardware List

| PIECE | DESCRIPTION      | PICTURE                                                                                                                                                                                                                                                                                                                                                                                                                                                                                                                                                                                                         | QUANTITY |
|-------|------------------|-----------------------------------------------------------------------------------------------------------------------------------------------------------------------------------------------------------------------------------------------------------------------------------------------------------------------------------------------------------------------------------------------------------------------------------------------------------------------------------------------------------------------------------------------------------------------------------------------------------------|----------|
| A     | Seat Frame       | <u>III</u>                                                                                                                                                                                                                                                                                                                                                                                                                                                                                                                                                                                                      | 2X       |
| В     | Leg Frame        |                                                                                                                                                                                                                                                                                                                                                                                                                                                                                                                                                                                                                 | 1X       |
| С     | Back frame       | - THE CONTRACT OF CONTRACT. | 1X       |
| D     | Cross bar of leg |                                                                                                                                                                                                                                                                                                                                                                                                                                                                                                                                                                                                                 | 2X       |
| Е     | Screw -1         | €x60mm                                                                                                                                                                                                                                                                                                                                                                                                                                                                                                                                                                                                          | 8X       |
| H1    | Screw -1         | 6x40mm                                                                                                                                                                                                                                                                                                                                                                                                                                                                                                                                                                                                          | 3X       |
| H2    | Allen key        |                                                                                                                                                                                                                                                                                                                                                                                                                                                                                                                                                                                                                 | 1X       |

### Product Dimensions:44.29" W x24.80 " D x 33.46" H