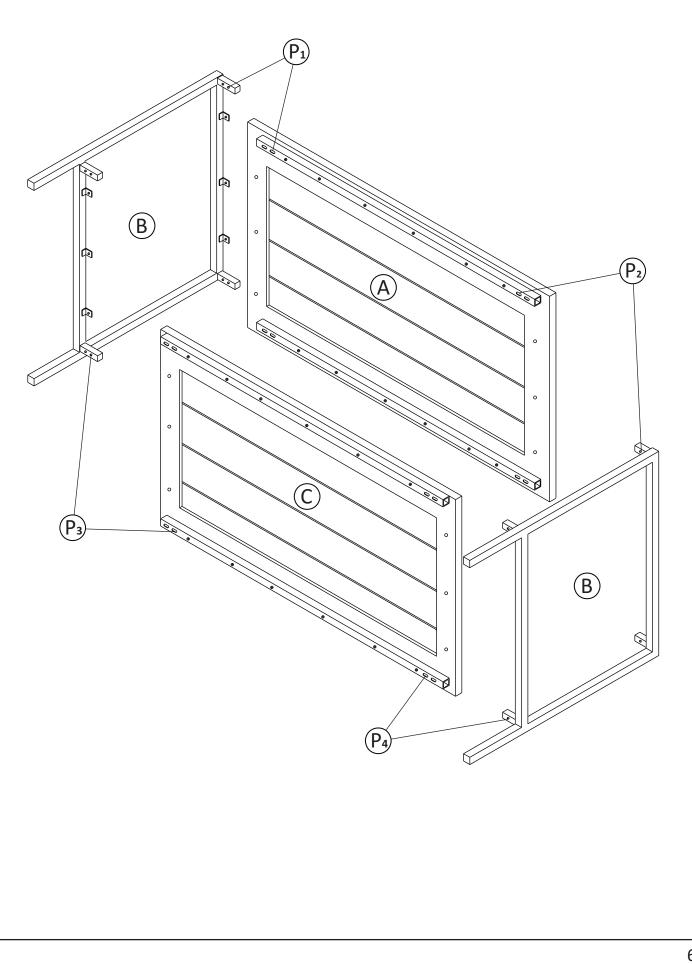

#### **STEP 1**

- 3. Use three Allen Key Bolts 1 and three Washers 4 to secure Bottom Shelf C and Leg B (middle of Leg).
- 4. Use Allen Key(2) to tighten Bolts. Do not over-tighten.

## MODEL # 3AXCSKY-01