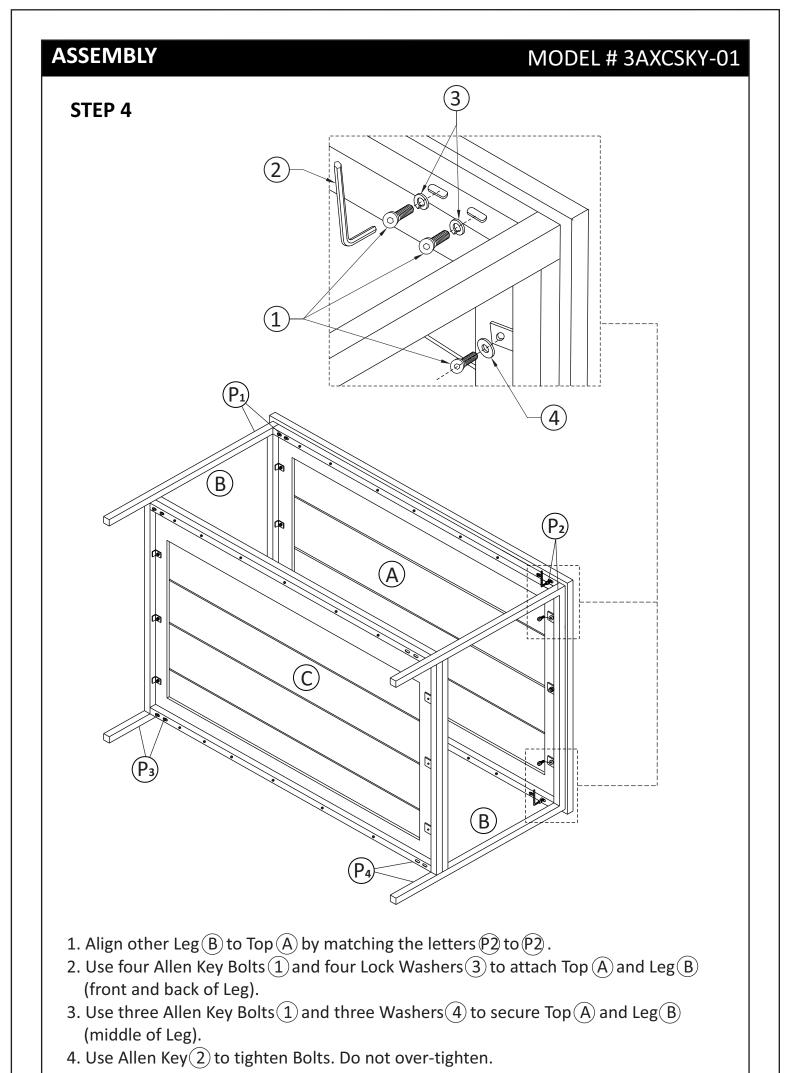

#### **STEP 1**

- 3. Use three Allen Key Bolts 1 and three Washers 4 to secure Bottom Shelf C and Leg B (middle of Leg).
- 4. Use Allen Key(2) to tighten Bolts. Do not over-tighten.