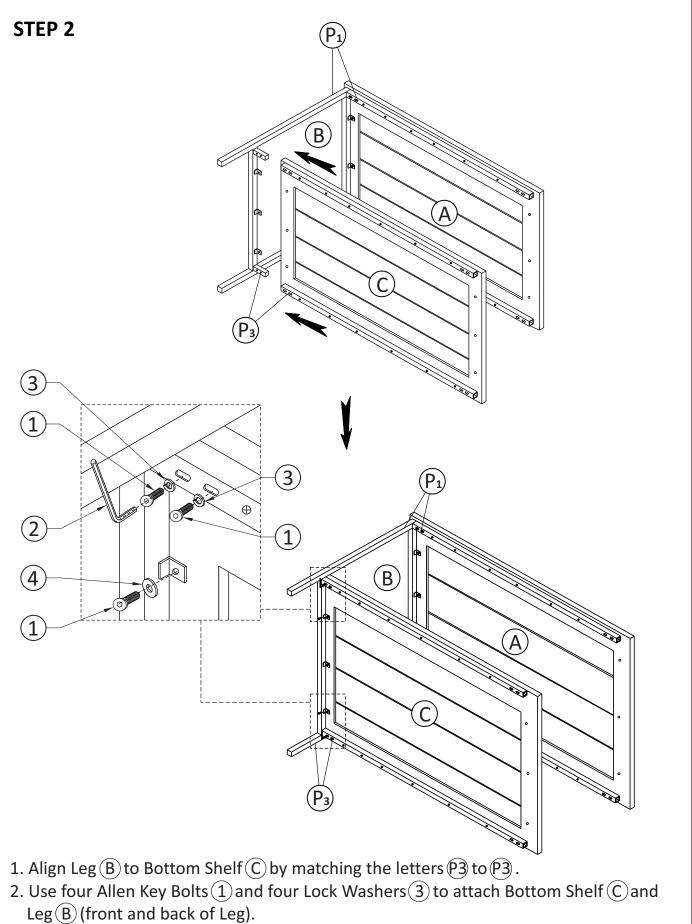

#### **STEP 1**

- 3. Use three Allen Key Bolts 1 and three Washers 4 to secure Bottom Shelf C and Leg B (middle of Leg).
- 4. Use Allen Key(2) to tighten Bolts. Do not over-tighten.

### **STEP 3**

- Leg(B) (front and back of Leg).
- 3. Use three Allen Key Bolts (1) and three Washers (4) to secure Bottom Shelf (C) and Leg (B) (middle of Leg).
- 4. Use Allen Key(2) to tighten Bolts. Do not over-tighten.