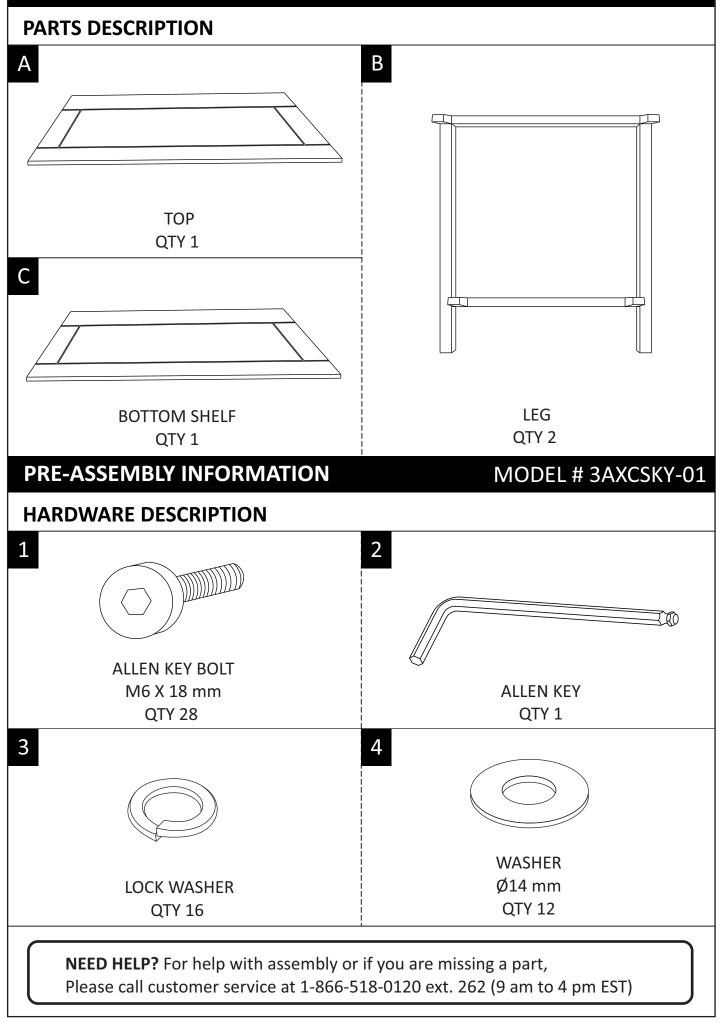

### **PRE-ASSEMBLY INFORMATION**

## **COMPONENTS – KEY DIAGRAM**

### MODEL # 3AXCSKY-01