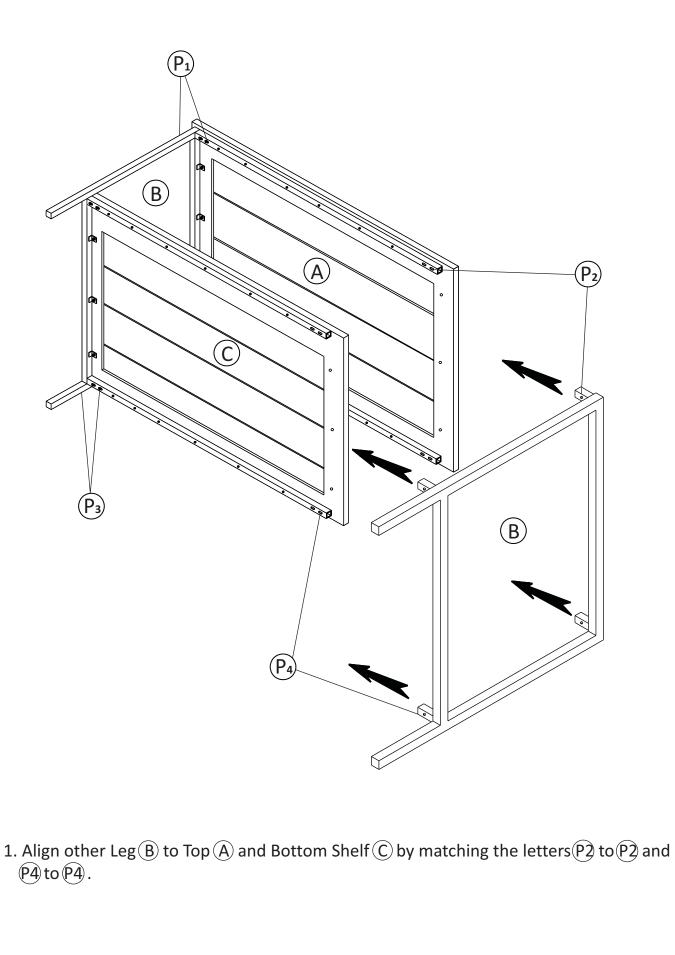

### **STEP 3**

- Leg(B) (front and back of Leg).
- 3. Use three Allen Key Bolts (1) and three Washers (4) to secure Bottom Shelf (C) and Leg (B) (middle of Leg).
- 4. Use Allen Key(2) to tighten Bolts. Do not over-tighten.