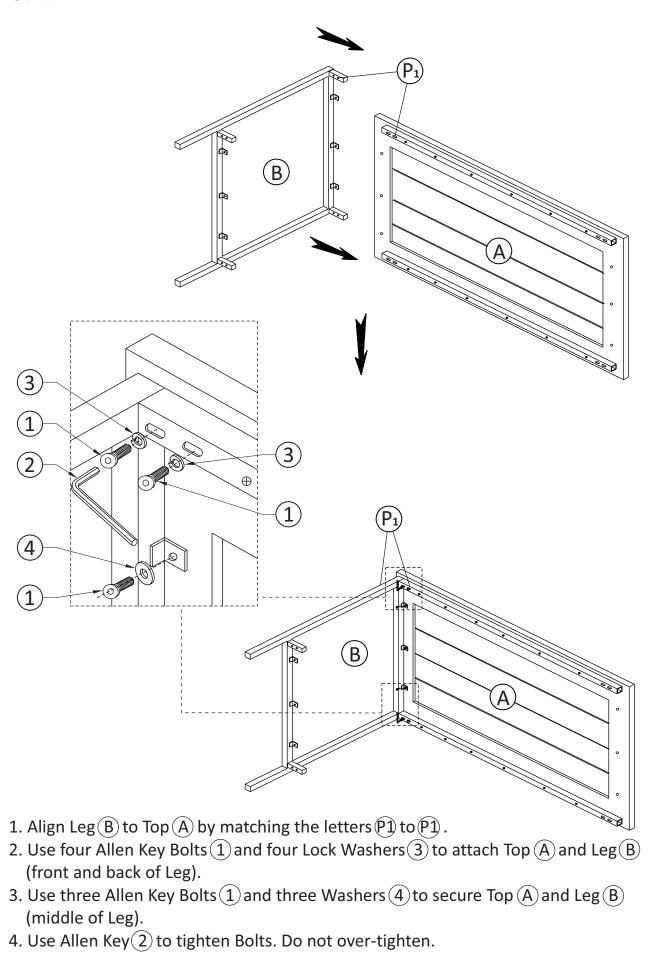

### **STEP 3**

- Leg(B) (front and back of Leg).
- 3. Use three Allen Key Bolts (1) and three Washers (4) to secure Bottom Shelf (C) and Leg (B) (middle of Leg).
- 4. Use Allen Key(2) to tighten Bolts. Do not over-tighten.