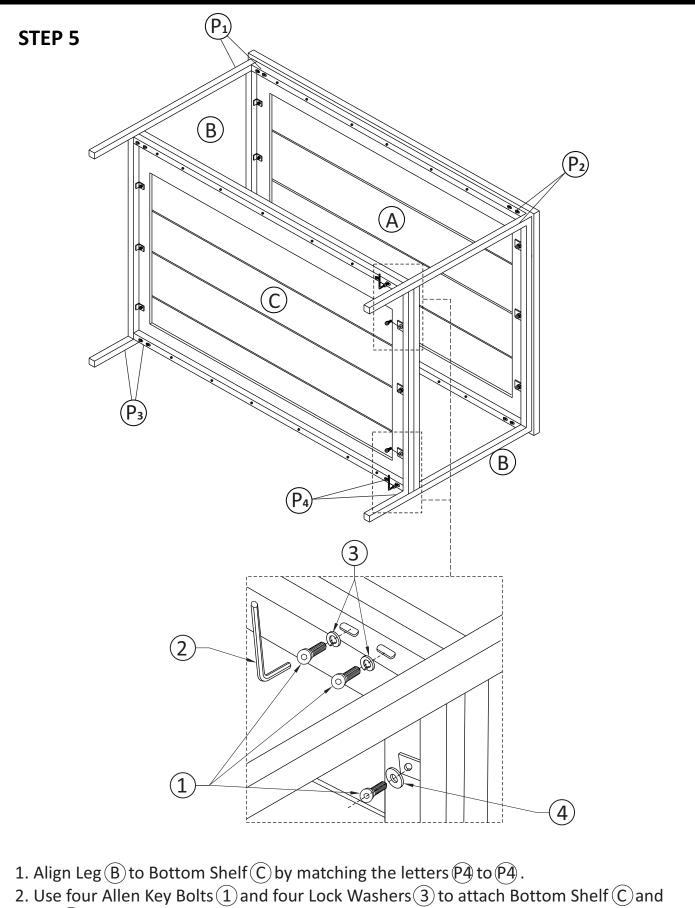

#### **STEP 1**

- 3. Use three Allen Key Bolts 1 and three Washers 4 to secure Bottom Shelf C and Leg B (middle of Leg).
- 4. Use Allen Key(2) to tighten Bolts. Do not over-tighten.

### **STEP 3**

- Leg(B) (front and back of Leg).
- 3. Use three Allen Key Bolts (1) and three Washers (4) to secure Bottom Shelf (C) and Leg (B) (middle of Leg).
- 4. Use Allen Key(2) to tighten Bolts. Do not over-tighten.