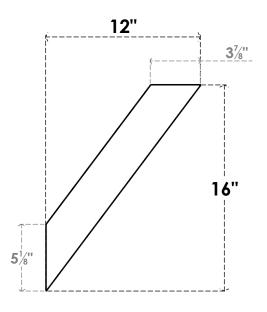

## ITEM NUMBER: BRCPC050X12000X16000TRA

5"W X 12"D X 16"H TRADITIONAL ARCHITECTURAL GRADE PVC CLOSED **BRACE** 

**SIDE PROFILE** 

**FRONT PROFILE** 

**ISOMETRIC** 

GENERATED DATE: 04/06/2023

**EKENA MILLWORK** 2300 WEST MAIN ST. CLARKSVILLE, TX 75426 TOLL FREE: 866-607-0453 WWW.EKENAMILLWORK.COM