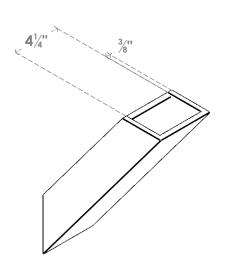

## ITEM NUMBER: BRCPC050X12000X16000TRA

5"W X 12"D X 16"H TRADITIONAL ARCHITECTURAL GRADE PVC CLOSED **BRACE** 

**SIDE PROFILE** 

**FRONT PROFILE** 

**ISOMETRIC** 

GENERATED DATE: 04/06/2023

**EKENA MILLWORK** 2300 WEST MAIN ST. CLARKSVILLE, TX 75426 TOLL FREE: 866-607-0453 WWW.EKENAMILLWORK.COM