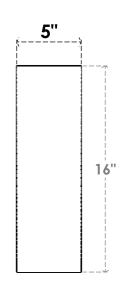

## ITEM NUMBER: BRCPC050X12000X16000TRA

5"W X 12"D X 16"H TRADITIONAL ARCHITECTURAL GRADE PVC CLOSED **BRACE** 

**SIDE PROFILE** 

**FRONT PROFILE** 

**ISOMETRIC** 

GENERATED DATE: 04/06/2023

**EKENA MILLWORK** 2300 WEST MAIN ST. CLARKSVILLE, TX 75426 TOLL FREE: 866-607-0453 WWW.EKENAMILLWORK.COM