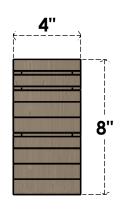

## **SIDE PROFILE**

**FRONT PROFILE** 

**ISOMETRIC** 

**EKENA MILLWORK** 2300 WEST MAIN ST. CLARKSVILLE, TX 75426 TOLL FREE: 866-607-0453 WWW.EKENAMILLWORK.COM

GENERATED DATE: 01/27/2023

- 1. INSTALLATION TO BE COMPLETED IN ACCORDANCE WITH MANUFACTURER'S SPECIFICATIONS.

- 2. DRAWING MAY NOT BE TO SCALE
  3. THIS DRAWING IS INTENDED FOR DESIGN AND PLANNING PURPOSES ONLY.
  4. ALL INFORMATION CONTAINED HEREIN WAS CURRENT AT THE TIME OF DEVELOPMENT BUT MUST BE REVIEWED AND APPROVED BY THE PRODUCT MANUFACTURER TO BE CONSIDERED ACCURATE.
- 5. TIMBERTHANE ARCHITECTURAL PRODUCTS ARE MADE FROM HIGH DENSITY URETHANE AND COME FACTORY PRIMED