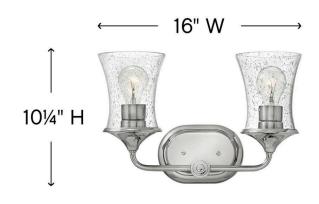

## 51802PN

## TWO LIGHT VANITY

Thistledown is an updated traditional design with smooth, flowing lines and a practical elegance that adds sophistication to any space.

| DETAILS   |                 |
|-----------|-----------------|
| FINISH:   | Polished Nickel |
| MATERIAL: | Steel           |
| GLASS:    | Clear Seedy     |

| DIMENSIONS     |           |
|----------------|-----------|
| WIDTH:         | 16"       |
| HEIGHT:        | 10.3"     |
| WEIGHT:        | 4.2lb     |
| BACK PLATE:    | 7"W X 5"H |
| EXTENSION:     | 6.3"      |
| TOP TO OUTLET: | 8"        |