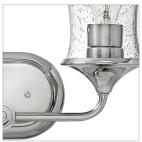

## TWO LIGHT VANITY

Thistledown is an updated traditional design with smooth, flowing lines and a practical elegance that adds sophistication to any space.

| DETAILS   |                 |
|-----------|-----------------|
| FINISH:   | Polished Nickel |
| MATERIAL: | Steel           |
| GLASS:    | Clear Seedy     |

## PRODUCT DETAILS:

- Fixture can be mounted either up or down
- Suitable for use in damp locations as defined by NEC and CEC. Meets United States UL Underwriters Laboratories & CSA Canadian Standards Association Product Safety Standards
- Classic, elegant lines and timeless details enhance a traditional space
- · Gleaming luxe polished nickel finish