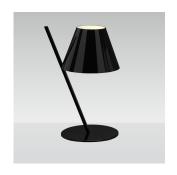

#### Collection =

Design

### Materials =

- Lampshade in lightweight technopolymer closed by two diffusers
- Base and stem in painted aluminum