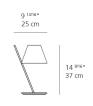

| Desi | ian | Βv |  |
|------|-----|----|--|
|      | . 9 | -, |  |
|      |     |    |  |

Quaglio Simonelli

#### Collection =

Design

# Specifications ——

| Lamp type         | LED-T (Non Integrated) ONLY |
|-------------------|-----------------------------|
| Lamp              | max 6W LED E12/G16.5        |
| Lamp Included     | No                          |
| Control type      | On/Off (On Cord)            |
| Input Voltage     | 120V                        |
| Power consumption | 6W                          |
| Ballast           | N/A                         |

#### Colors & Finishes —



### Materials =

- Lampshade in lightweight technopolymer closed by two diffusers
- Base and stem in painted aluminum

### Features & Accessories —

### Dimensions ==



## Packaging =

1 Box

1 x 11-11/16" x 11-11/16" x 17-5/8" / 4.2 lbs - 29.5 cm x 29.5 cm x 44.5 cm / 1.905 kg

## Light distribution

Direct/Indirect

Ø 7 <sup>9/16</sup>" Ø 19.2 cm

Luminaire weight —

2.65 lbs / 1.2 kg

Warranty =

5 year Limited warranty