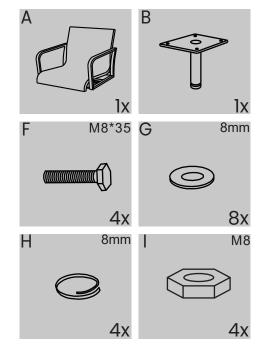

## BEFORE INSTALLATION

- Please list all parts as below first to check if any part is missing and make assembly easier.
- Do be careful that some parts are heavy and sharp.
- Please follow the assembly steps to install the product, if you find spare parts left, don't be worried, the left spare parts are prepared for bad ones if occurred.
- Please fully tighten all screws only when they are in place.
- Please do not exceed the bearing limitations of the product.
- Reconfirm that all bolts, screws, and knobs are secure every 90 days.
- Please retain these instructions for future reference.