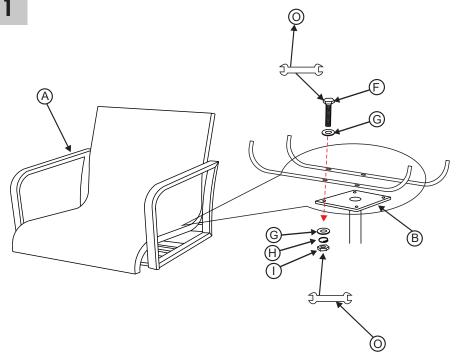

## BEFORE INSTALLATION

- Please list all parts as below first to check if any part is missing and make assembly easier.
- Do be careful that some parts are heavy and sharp.
- Please follow the assembly steps to install the product, if you find spare parts left, don't be worried, the left spare parts are prepared for bad ones if occurred.
- Please fully tighten all screws only when they are in place.
- Please do not exceed the bearing limitations of the product.
- Reconfirm that all bolts, screws, and knobs are secure every 90 days.
- Please retain these instructions for future reference.