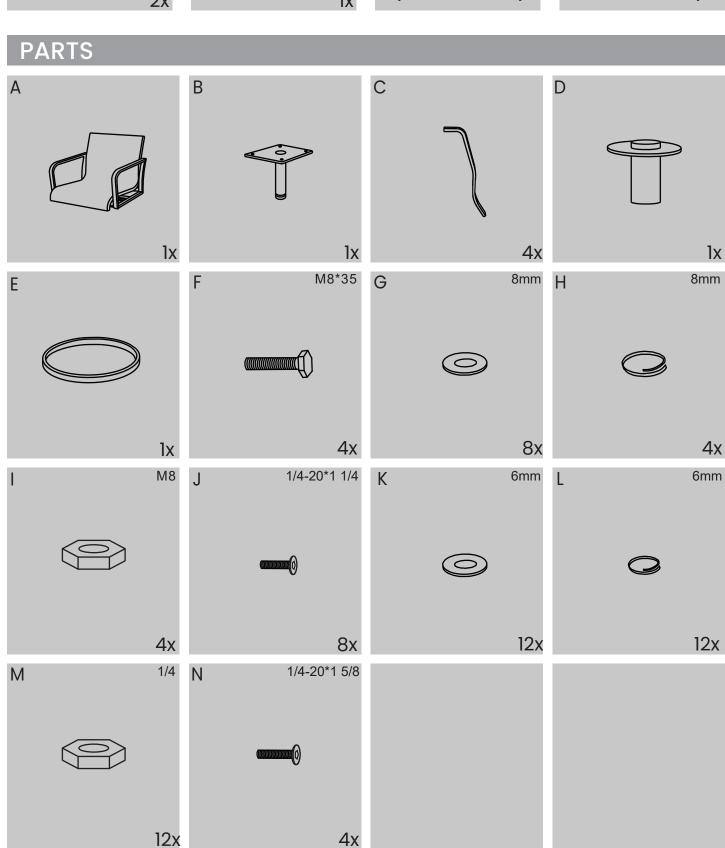

## BEFORE INSTALLATION

- Please list all parts as below first to check if any part is missing and make assembly easier.
- Do be careful that some parts are heavy and sharp.
- Please follow the assembly steps to install the product, if you find spare parts left, don't be worried, the left spare parts are prepared for bad ones if occurred.
- Please fully tighten all screws only when they are in place.
- Please do not exceed the bearing limitations of the product.
- Reconfirm that all bolts, screws, and knobs are secure every 90 days.
- Please retain these instructions for future reference.