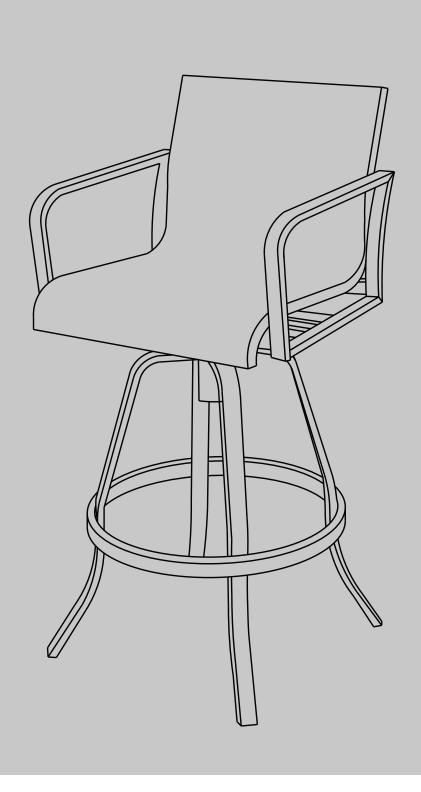

# INSTRUCTION MANUAL

BAR STOOL

## BEFORE INSTALLATION

- Please list all parts as below first to check if any part is missing and make assembly easier.
- Do be careful that some parts are heavy and sharp.
- Please follow the assembly steps to install the product, if you find spare parts left, don't be worried, the left spare parts are prepared for bad ones if occurred.
- Please fully tighten all screws only when they are in place.
- Please do not exceed the bearing limitations of the product.
- Reconfirm that all bolts, screws, and knobs are secure every 90 days.
- Please retain these instructions for future reference.

### **CUSTOMER SERVICE FAQS**

#### Q: Some parts are missing, I could not finish assembly.

A: Please kindly circle missing parts in the parts list of the manual, and