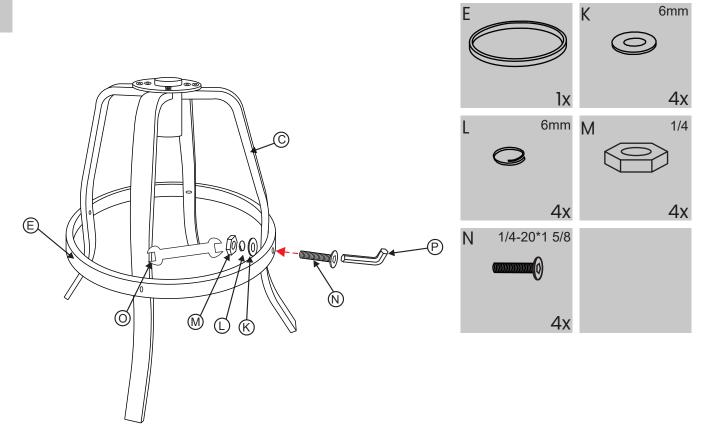

ndly help to provide us the pictures of the SKU number, the shipping label on the carton and also the product itself, better in one picture. Your pictures will help us to speed up solving the problem.

#### Q: How to prolong the service life of this item?

A: When it is stained with dusts, oil or sweat, please wipe with a damp cloth. You'd better use a cover when it is out of use.

If you have any problem with this product or our service, please don't be hasty in writing a negative review or feedback. Welcome to contact us right away, our service team will response within 24 hours, we will try our best to help you. Thank you for giving us a chance to improve the product and our service.

★ You're welcome to contact us at needcare@peteroutdoor.com

# TOOLS REQUIRED















2





3









## **CARE & MAINTENANCE**

- Do not put hot items directly on furniture surface.
- Do not clean furniture with harsh cleansers or polish.
- To obtain the longest lifespan of your products, minimizing exposure to direct sunlight is recommended.
- Children should not climb or jump on the furniture.
- Do not write on furniture without a padded barrier to protect the surface.
- Stains may be removed with mild soap solution and damp cloth.
- Keep away from sources of ignition.

## PRODUCT WARRANTY INFORMATION

All items can be returned for any reason within 30 days since purchase date and will receive a full refund as long as the item is returned in its original product packaging and all accessories from its original shipment are included. All returned items will receive a full refund b