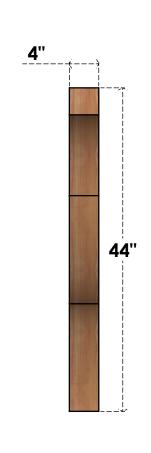

## **BRC04X44X44FST00RWR**

4"W X 44"D X 44"H FUNSTON ROUGH SAWN BRACE, WESTERN RED CEDAR

SIDE

## **FRONT**

**EKENA MILLWORK** 2300 WEST MAIN ST. CLARKSVILLE, TX 75426 TOLL FREE: 866-607-0453 WWW.EKENAMILLWORK.COM