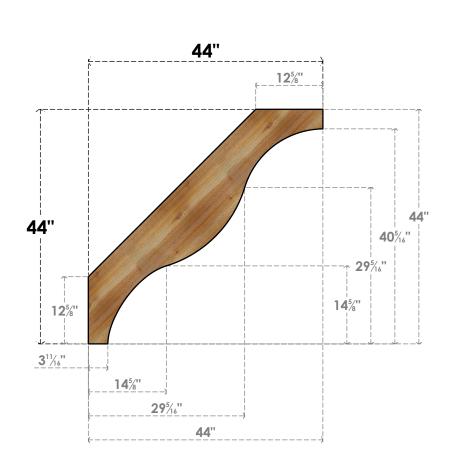

## **BRC04X44X44FST00RWR**

4"W X 44"D X 44"H FUNSTON ROUGH SAWN BRACE, WESTERN RED CEDAR

SIDE

## **FRONT**

**EKENA MILLWORK** 2300 WEST MAIN ST. CLARKSVILLE, TX 75426 TOLL FREE: 866-607-0453 WWW.EKENAMILLWORK.COM