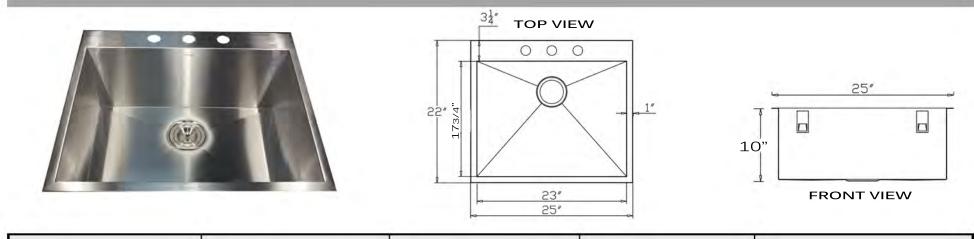

## MODEL: ZR2522-16

| Overall Dimensions | Large Bowl   | Bowl Depth | Bottom Grid/s | Reverse Model |
|--------------------|--------------|------------|---------------|---------------|
| 25" x 22"          | 23" x 17.75" | 10"        | BG-ZR2522     | NA            |