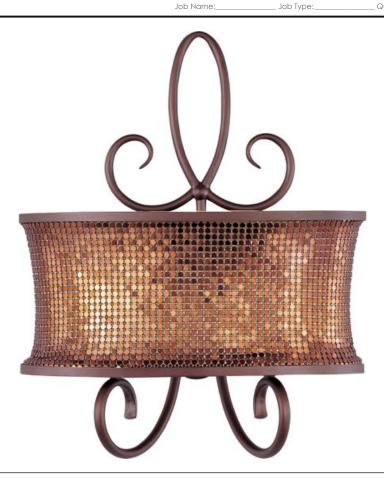

### **PRODUCT DESCRIPTION**

Alexander collection is a fashion lighting at its best. Inspired by a world famous clothing designer, the collection features graceful scrolls of metal finished in Umber Bronze that support Shimmer Bronze metal fabric shades. Eash shade is lined in a soft gold fabric that casts a warm glow from within the fixture. Dressed to kill, the Alexander colleciton will add beauty to any room environment.