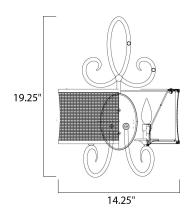

#### **MEASUREMENTS**

DIMENSION : 14.25" W x 19.25" H x 9.5" Ext

MAX OAH : 4.5" W x 6.75" H

HANGING WEIGHT : 5.51 lb

**LAMPING** 

INPUT VOLTAGE : 120V

: 2 x 60W Incandescent E12 Candelabra , 120W Total

BULB INCLUDED : (Not Included)