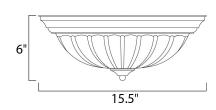

## **MEASUREMENTS**

DIMENSION : 15.5" L x 15.5" W x 6" H

HANGING WEIGHT : 1.9 lb