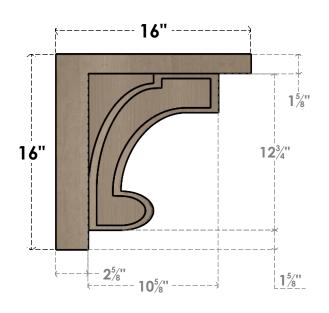

### SIDE PROFILE

#### ITEM NUMBER: CORU04X16X16ALMRCPR

4"W X 16"D X 16"H SERIES 1 THIN ALMA ROUGH CEDAR TIMBERTHANE FAUX WOOD CORBEL, PRIMED