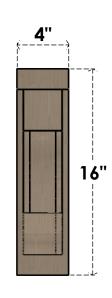

# **FRONT PROFILE**

#### ITEM NUMBER: CORU04X16X16ALMRCPR

4"W X 16"D X 16"H SERIES 1 THIN ALMA ROUGH CEDAR TIMBERTHANE FAUX WOOD CORBEL, PRIMED