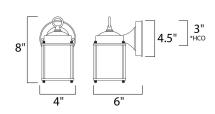

\*height from center of outlet to the top of the fixture

## **MEASUREMENTS**

DIMENSION : 4.5" W x 8" H x 6" Ext **BACK PLATE** : 4.5" W x 4.5" H x 3" HCO

HANGING WEIGHT : 1.65 lb