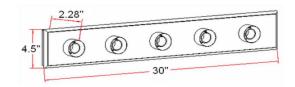

**ASSEMBLED DIMENSIONS:** 4.5" H × 30" L × 2.28" D

WEIGHT: 4.38 lbs.

**BACKPLATE DIMENSIONS:** N/A CANOPY/PLATE DIMENSIONS: N/A **GLASS/SHADE DIMENSIONS:** N/A **GLASS/SHADE MATERIAL:** N/A N/A GLASS/SHADE TYPE: **GLASS/SHADE COLOR:** N/A