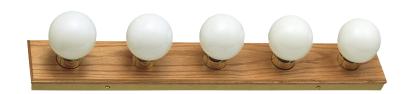

## 5-Light Vanity Light Honey Oak

## **SPECIFICATIONS**

MOUNTING: Wall Mount

SLOPED CEILING ADAPTABLE:

LAMPTYPE I: 5 lamps 60W Incandescent

**BULB INCLUDED:** No WATTS PER BULB: 60W TOTAL WATTAGE: 300W

DIMMABLE: Yes MATERIAL CONSTRUCTION: Steel