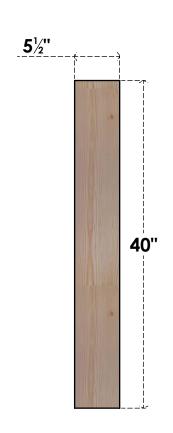

## BRC06X40X40TRA00SDF

5 1/2"W X 40"D X 40"H TRADITIONAL SMOOTH BRACE, DOUGLAS FIR

SIDE