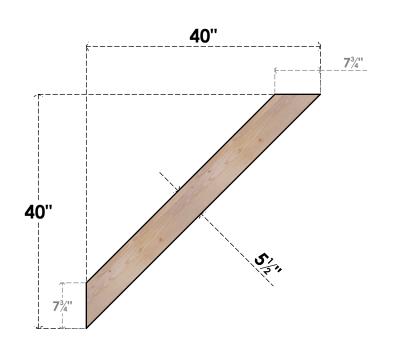

## BRC06X40X40TRA00SDF

5 1/2"W X 40"D X 40"H TRADITIONAL SMOOTH BRACE, DOUGLAS FIR

SIDE