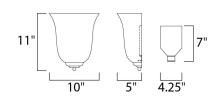

# **MEASUREMENTS**

 DIMENSION
 : 10" W x 11" H x 5" Ext

 MAX OAH
 : 4.25" W x 7.09" H

HANGING WEIGHT : 2.82 lb

LAMPING

INPUT VOLTAGE : 120V

BULB : 1 x 60W Incandescent E26 Medium , 60W Total

BULB INCLUDED : (Not Included)