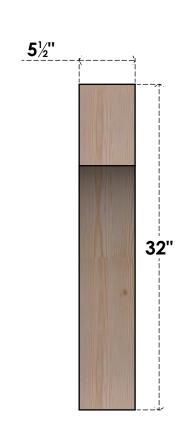

## BRC06X28X32WTL00SDF

5 1/2"W X 28"D X 32"H WESTLAKE SMOOTH BRACE, DOUGLAS FIR

SIDE

## **FRONT**

**EKENA MILLWORK** 2300 WEST MAIN ST. CLARKSVILLE, TX 75426 TOLL FREE: 866-607-0453 WWW.EKENAMILLWORK.COM