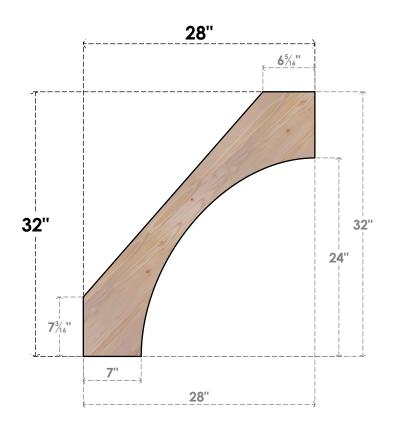

## BRC06X28X32WTL00SDF

5 1/2"W X 28"D X 32"H WESTLAKE SMOOTH BRACE, DOUGLAS FIR

SIDE