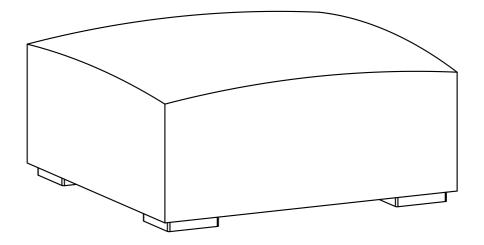

## Rex / Biggs / Lane

Ottoman

Model # AXCMODREXOTT-SIE







### It's time to register your product warranty.

It's quick and easy. And you'll be happy you did.



- ✓ Activate your **1-year** warranty
- ✓ Automatic entry to win a \$500 gift certificate
- ✓ Earn instant rewards and save



simpli-home.com/product-registration

### Review your product and collect rewards!

Thank you for your purchase! We hope you enjoy it. We'd love your feedback. Please share a review and get instant rewards!











## Share photos and get your cash back!



Send us images or share them on social and qualify for instant rewards. You may even receive store credit on your entire purchase!





simpli-home.com/share-images

#### **For Fastest Customer Service:**



- 1. Open your phone's camera.
- 2. Point your phone's camera at the QR code to scan.
- 3. Clic