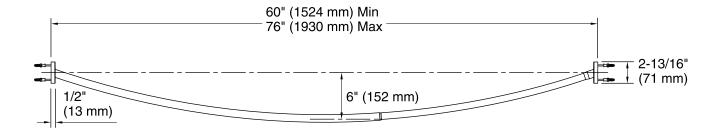

# Expanse® Curved Shower Rod K-9349

# Features

- Curved shape provides spacious showering environment.
- Durable stainless-steel construction.
- KOHLER finishes resist corrosion and tarnish.
- Adjustable to fit standard 60- or 72-inch enclosures.

### Installation

Installation hardware included.

### **Included Components**

Additional Components: Installation hardware

Codes/Standards None Applicable

# KOHLER<sup>®</sup> Faucet Lifetime Limited Warranty

See website for detailed warranty information.

# **Available Colors/Finishes**

Color tiles intended for reference only.

### Color Code Description



Polished Stainless

BS Brushed Stainless

2BZ Oil-Rubbed Bronze







### **Technical Information**

All product dimensions are nominal.

### Notes

Install this product according to the installation guide.

CAUTION: Risk of personal injury. Do not install these products in any area where they are likely to be used inadvertently as a grab bar or support bar. These products are not designed or intended for use as a grab bar or support bar.