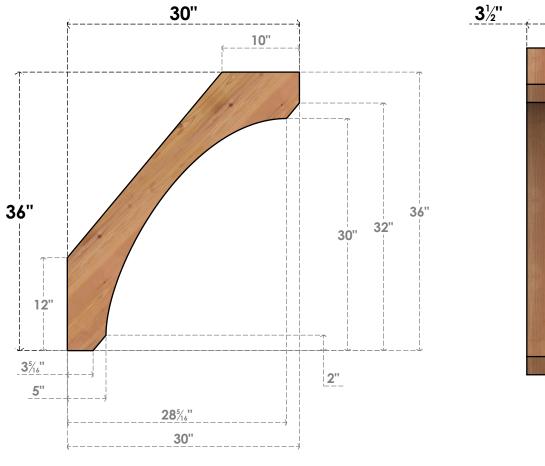

## BRC04X30X36LEC00SWR

3 1/2"W X 30"D X 36"H LEGACY SMOOTH BRACE, WESTERN RED CEDAR

SIDE **FRONT** 

**EKENA MILLWORK** 2300 WEST MAIN ST. CLARKSVILLE, TX 75426 TOLL FREE: 866-607-0453 WWW.EKENAMILLWORK.COM

## **NOTES**

- 1. INSTALLATION TO BE COMPLETED IN ACCORDANCE WITH MANUFACTURER'S SPECIFICATIONS.
  2. DRAWING MAY NOT BE TO SCALE
- 3. THIS DRAWING IS INTENDED FOR DESIGN AND PLANNING PURPOSES ONLY.
- 4. ALL INFORMATION CONTAINED HEREIN WAS CURRENT AT THE TIME OF DEVELOPMENT BUT MUST BE REVIEWED AND APPROVED BY THE PRODUCT MANUFACTURER TO BE CONSIDERED ACCURATE.

36"

5. PRODUCTS ARE NOT KILN DRIED. THIS ITEM IS UNIQUE AND WILL CONTAIN THE NATURAL VARIATIONS THAT THE WOOD SPECIES OFFERS. THIS MAY RESULT IN VARIATIONS UP TO 1/4"

Revision Date: 06/18/2021