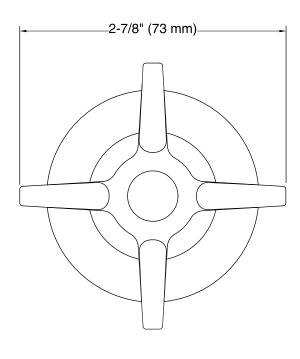

**Triton®** Bath and Shower Trim K-T7744-3

## **Features**

- For 8" (203 mm) centers.
- Cross handle style option.

#### Material

Brass construction.

## **Required Products/Accessories**

K-302-K 1/2" Ceramic In-Wall Valve System

# **Optional Products/Accessories**

56374 Elongated Escutcheons





## Codes/Standards

ASME A112.18.1/CSA B125.1

# **KOHLER® Faucet Lifetime Limited** Warranty

See website for detailed warranty information.

## Available Colors/Finishes

Color tiles intended for reference only.

**Color Code Description** 

CP Polished Chrome





# Triton® Bath and Shower Trim K-T7744-3





## **Technical Information**

All product dimensions are nominal.

## **Notes**

Install this product according to the installation instructions.