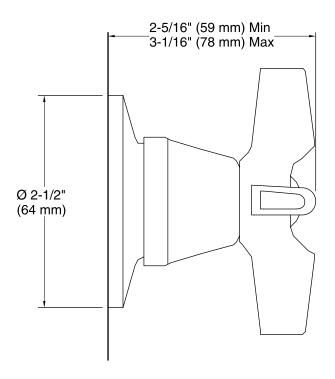

**Triton®** Bath and Shower Trim K-T7744-3

## **Features**

- For 8" (203 mm) centers.
- Cross handle style option.

#### Material

Brass construction.

## **Required Products/Accessories**

K-302-K 1/2" Ceramic In-Wall Valve System

# **Optional Products/Accessories**

56374 Elongated Escutcheons





## Codes/Standards

ASME A112.18.1/CSA B125.1

# **KOHLER® Faucet Lifetime Limited** Warranty

See website for detailed warranty information.

## Available Colors/Finishes

Color tiles intended for reference only.

**Color Code Description** 

CP Polished Chrome





# Triton® Bath and Shower Trim K-T7744-3





## **Technical Information**

All product dimensions are nominal.

## **Notes**

Install this product according to the installation instructions.