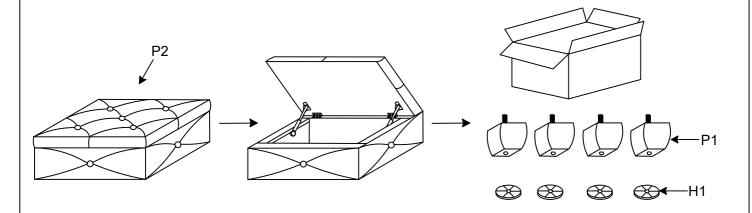

#### Pre-assembly:

- Do not discard any content until assembly is complete to avoid accidentally discarding small parts or hardware.
- Take out all parts and hardware from box.

#### Parts List

| Item | Description |  | QTY   |
|------|-------------|--|-------|
| P1   | LEGS        |  | 4 PCS |
| P2   | OTTOMAN     |  | 1 PC  |

#### Hardware List

| Item | Description     |  | QTY   |
|------|-----------------|--|-------|
| H1   | PLASTIC WASHERS |  | 4 PCS |

#### **Assembly Procedures:**

Step 1. Take out four legs and washers from thr box which is in the ottoman.

Thank you for your purchase

Step 2. Screw in the legs to the holes underneath the base, Screw tight to the right angle.