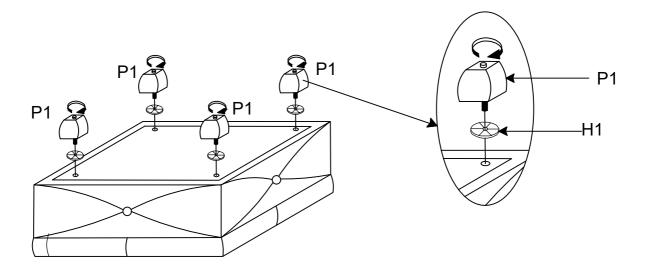

#### **Assembly Procedures:**

Step 1. Take out four legs and washers from thr box which is in the ottoman.

Thank you for your purchase

Step 2. Screw in the legs to the holes underneath the base, Screw tight to the right angle.

Step 3. Level the storage box and place it upright on a level surface.