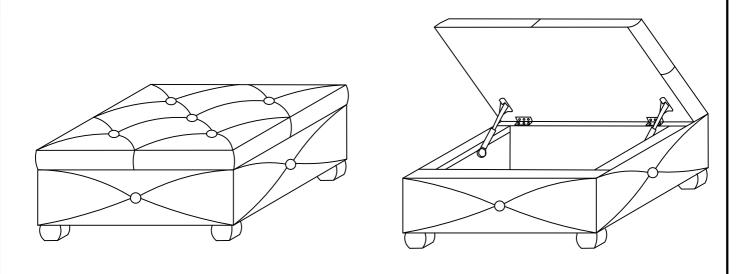

## **ASSEMBLY INSTRUCTIONS**

**Description:** ASPEN BUTTON TUFTED STORAGE OTTOMAN

Step 3. Level the storage box and place it upright on a level surface.