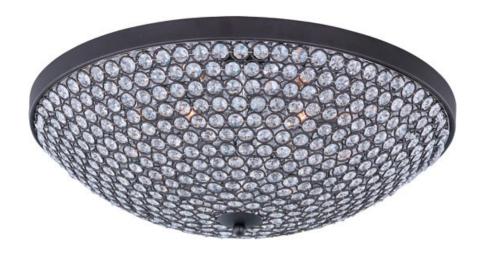

#### PRODUCT DESCRIPTION

Like a constellation that sparkles in the night, the Glimmer collection features frames of rings expertly crafted and finished in choice of Polished Silver or Bronze. The rings are adorned with hundreds of clear Beveled Crystal beads which are installed one at a time by hand to create a masterpiece of lighting illuminated by xenon lamps