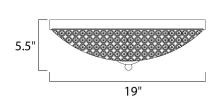

## **MEASUREMENTS**

DIMENSION : 19" L x 19" W x 5.5" H

HANGING WEIGHT : 12 lb

LAMPING

INPUT VOLTAGE : 120V

**LUMENS** : 3,000 Rated

**BULB** : 6 x 40W Xenon G9, 240W Total

BULB INCLUDED : (Included) DIMMABLE : Yes COLOR\_TEMP : 2900K