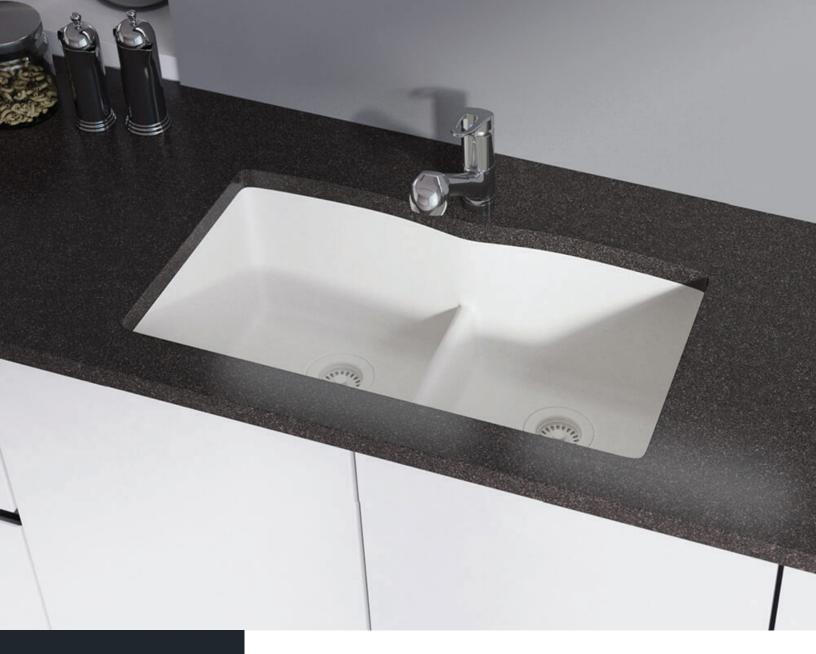

# **René**

#### **R3-1007-IVORY**

Low Divide Double Bowl Sink Flange UPC: 841412141147 Standard Strainer UPC: 841412141154

## FEATURES

.

.

- Undermount Installation
- 33" Minimum Cabinet Size
- 80% Quartz 20% Acrylic
- Heat Resistant up to 550°
- Anti-bacterial Surface
- Stain Resistant

## **GRANITE QUARTZ**

Our granite quartz sinks are made with 80% Quartz and 20% Acrylic, with a non-porous finish that prevents the growth of bacteria. They are extremely scratch resistant, can withstand temperatures up to 550 Degrees, and are unaffected by household acids and cleaners. They are also completely stain resistant.