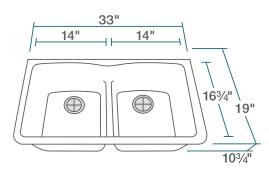

**

#### **R3-1007-IVORY**

Low Divide Double Bowl Sink Flange UPC: 841412141147 Standard Strainer UPC: 841412141154

## FEATURES

.

.

- Undermount Installation
- 33" Minimum Cabinet Size
- 80% Quartz 20% Acrylic
- Heat Resistant up to 550°
- Anti-bacterial Surface
- Stain Resistant

#### ACCESSORIES



## **GRANITE QUARTZ**

Our granite quartz sinks are made with 80% Quartz and 20% Acrylic, with a non-porous finish that prevents the growth of bacteria. They are extremely scratch resistant, can withstand temperatures up to 550 Degrees, and are unaffected by household acids and cleaners. They are also completely stain resistant.

- Scratch Resistant
- Multiple Colors Available
- Cutout Template
- Installation Hardware Included
- cUPC Certified
- Limited Lifetime Warranty

### DIMENSIONS



www.renesinks.com 872.241.0016 sales@renesinks.com