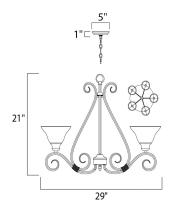

### **MEASUREMENTS**

DIMENSION : 29" L x 29" W x 21.5" H
CANOPY : 5" W x 1" H x 5" L

HANGING WEIGHT : 14.33 lb