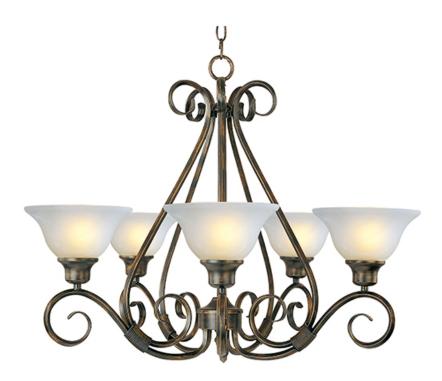

## PRODUCT DESCRIPTION

Simple, elegant designs offered in a variety of our most popular finishes. Choose from Acorn, Country Stone, Pewter and Kentucky Bronze. Glass options are Marble and Wilshire.

## GLASS

Marble MR