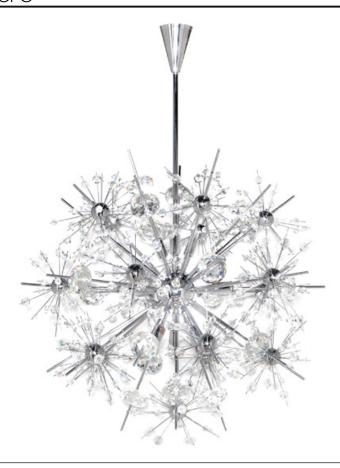

## **PRODUCT DESCRIPTION**

Spectacular display of Beveled Crystal beads of various sizes which are mounted on sculptures Polished Chrome metal formations which will sure to be the focal point of your room. The high power Xenon bulbs add sparkle to the crystal while producing a natural white light.