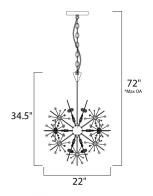

# **MEASUREMENTS**

**DIMENSION** : 22" L x 22" W x 34.5" H

MAX OAH : 72" OAH HANGING WEIGHT : 24.2 lb