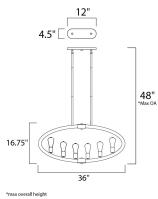

## MEASUREMENTS

HANGING WEIGHT

DIMENSION

MAX OAH

CANOPY

LAMPING

DIMMABLE

BULB

: 36" L x 4.5" W x 16.75" H : 48" OAH : 4.57" W x 0.83" H x 12.01" L : 11.02 lb

:120V INPUT VOLTAGE : 6 x 60W Incandescent E26 Medium , 360W Total BULB INCLUDED : (Not Included) :Yes