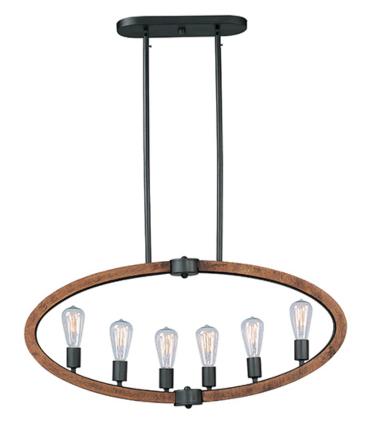

## **PRODUCT DESCRIPTION**

Rings of Ash wood are distressed and then finished In Antique Pecan for that old world feel. Metal accents finished in Anthracite provide a forged iron appearance that complements this rustic design.

: 36" L x 4.5" W x 16.75" H : 48" OAH : 4.57" W x 0.83" H x 12.01" L : 11.02 lb

:120V INPUT VOLTAGE : 6 x 60W Incandescent E26 Medium , 360W Total BULB INCLUDED : (Not Included) :Yes

## **FINISHES OPTION**

Anthracite

MATERIAL Wood, Steel

RATINGS cULus Dry Location

ADDITIONAL **OPERATING TEMPERATURE:** -20°C (-4°F), 40°C (104°F)

Always consult a qualified electrician before installing any lighting product.