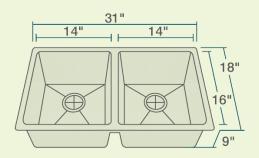

31" x 18" x 9"
33" Minimum Cabinet Size
14-, 16- or 18-Gauge Steel Available
Certified High-Quality 304 Stainless Steel
Brushed Satin Finish
Offset Drain
Thick Sound Dampener Rubber Pad
Fully Insulated
Cardboard Cutout Template Included
Installation Hardware Included
Lifetime Warranty
SinkLink installation piece included