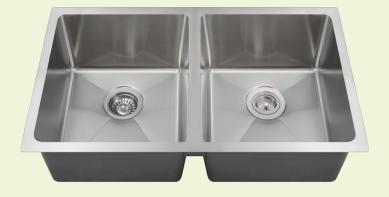

31" x 18" x 9"
33" Minimum Cabinet Size
14-, 16- or 18-Gauge Steel Available
Certified High-Quality 304 Stainless Steel
Brushed Satin Finish
Offset Drain
Thick Sound Dampener Rubber Pad
Fully Insulated
Cardboard Cutout Template Included
Installation Hardware Included
Lifetime Warranty
SinkLink installation piece included