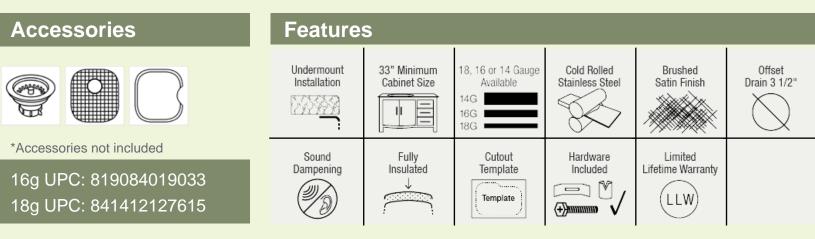

## **Stainless Steel**

Stainless Steel is the most popular choice for today's kitchens due to its clean look and durability. The beautiful brushed satin finish helps to hide small scratches that may occur over the lifetime of the sink. Our Stainless Steel sinks are made from high quality 14, 16, 18 or 20 gauge steel. Most models are made of one piece construction that ensures the sturdiest kitchen sink you will find. Our sinks are made from 300-series stainless steel and are guaranteed not to rust or stain. Each sink is fully insulated and has a sound dampening pad. Our stainless steel sinks are backed by a limited lifetime warranty. This sink can be mounted under a laminate countertop with the included SinkLink installation piece, creating a sleek look. Offered in white, black or gray, the SinkLink is constructed from thick durable plastic and acts as a secure barrier that keeps the foundation of the laminate countertop dry.

31" x 18" x 9"
33" Minimum Cabinet Size
14-, 16- or 18-Gauge Steel Available
Certified High-Quality 304 Stainless Steel
Brushed Satin Finish
Offset Drain
Thick Sound Dampener Rubber Pad
Fully Insulated
Cardboard Cutout Template Included
Installation Hardware Included
Lifetime Warranty
SinkLink installation piece included