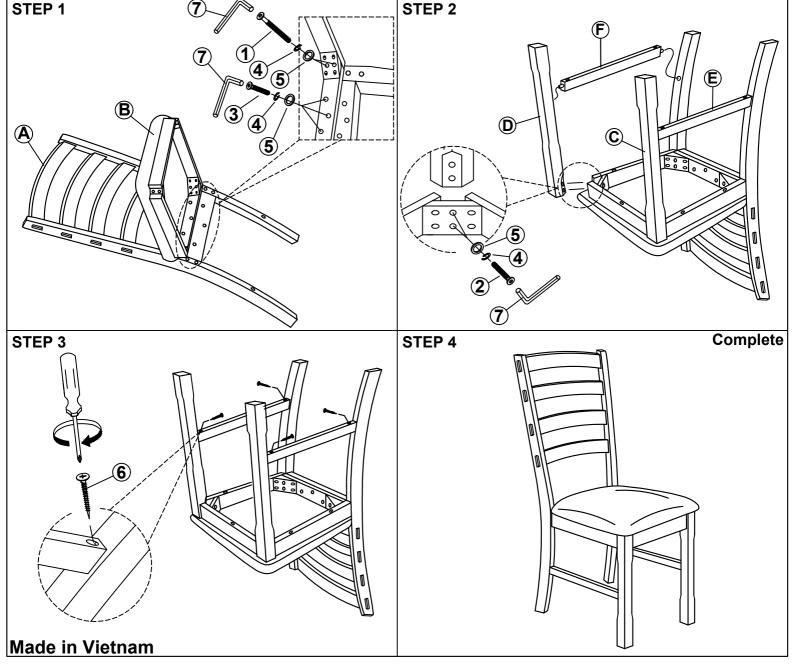

## ASSEMBLY INSTRUCTIONS FOR ACME FURNITURE MODEL#DN00703

Thank you for purchasing the quality product. Be sure to check all packing material carefully for small parts which may have come loose inside the carton during shipment. Seperate, identify and count all parts and metal hardware. Compare with all parts list to be sure all parts are present. If any part(s) are missing or damaged, please contact your local furniture dealer. For efficient and speedy service, please indicate the model number and code letter of part(s) needed

\*\*\* Do not fully tighten screws untill fully assembled \*\*\*

| PARTS LIST  |                 |        |      |  |
|-------------|-----------------|--------|------|--|
| NO          | DESCRIPTION     | SRETCH | QTY  |  |
| <b>(A</b> ) | Chair Back      |        | 1 Pc |  |
| <b>B</b>    | Seat Cushion    |        | 1 Pc |  |
| ©           | Front Left Leg  |        | 1 Pc |  |
| <b>(D)</b>  | Front Right Leg |        | 1 Pc |  |
| Œ           | Left Stretcher  |        | 1 Pc |  |
| (F)         | Right Stretcher |        | 1 Pc |  |

| HARDWARE LIST |                 |            |          |  |
|---------------|-----------------|------------|----------|--|
| NO            | DESCRIPTION     | SRETCH     | QTY      |  |
| 1             | Bolt (Long)     | <b>(1)</b> | 4 Pcs    |  |
|               | 1/4 * 75mm      |            |          |  |
| 2             | Bolt (Medium)   | <b>(1)</b> | 4 Pcs    |  |
|               | 1/4 * 60mm      |            |          |  |
| (2)           | Bolt (Short)    | <b>@</b>   | 3 Pcs    |  |
| 3             | 1/4 * 35mm      |            |          |  |
| 4             | Spring Washer   | <u></u>    | 11 Pcs   |  |
|               | Ø5/16 * 13mm    |            |          |  |
| <b>⑤</b>      | Flat Washer     | 0          | 11 Pcs   |  |
|               | Ø5/16 * 19mm    |            |          |  |
| <b>6</b>      | Screw Ø4 * 40mm | <b>(1)</b> | 4 Pcs    |  |
|               |                 |            | 1 + 1 63 |  |
| <b>(7</b> )   | Allen Key M4    |            | 1 Pc     |  |
|               | 7 1.0y III-     | <u> </u>   |          |  |

Attention

\*\*\*Some number parts listed on the instruction sheet may not be in parts bag as they may already be assembled. Carefully check parts and packing materials prior to ordering replacements.

oncon parte and pasting materials prior to ordering replacements.