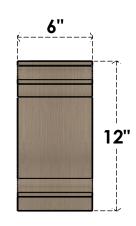

## ITEM NUMBER: CORU06X36X12HUGRCPR

6"W X 36"D X 12"H SERIES 3 THIN HUGHES ROUGH CEDAR TIMBERTHANE FAUX WOOD CORBEL, PRIMED

## SIDE PROFILE

**FRONT PROFILE** 

**ISOMETRIC** 

**EKENA MILLWORK** 2300 WEST MAIN ST. CLARKSVILLE, TX 75426 TOLL FREE: 866-607-0453 WWW.EKENAMILLWORK.COM

GENERATED DATE: 01/27/2023

- 1. INSTALLATION TO BE COMPLETED IN ACCORDANCE WITH MANUFACTURER'S SPECIFICATIONS.
- 2. DRAWING MAY NOT BE TO SCALE
- 3. THIS DRAWING IS INTENDED FOR DESIGN AND PLANNING PURPOSES ONLY.
  4. ALL INFORMATION CONTAINED HEREIN WAS CURRENT AT THE TIME OF DEVELOPMENT BUT MUST BE REVIEWED AND APPROVED BY THE PRODUCT MANUFACTURER TO BE CONSIDERED ACCURATE.
- 5. TIMBERTHANE ARCHITECTURAL PRODUCTS ARE MADE FROM HIGH DENSITY URETHANE AND COME FACTORY PRIMED