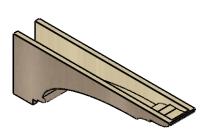

## ITEM NUMBER: CORU06X36X12HUGRCPR

6"W X 36"D X 12"H SERIES 3 THIN HUGHES ROUGH CEDAR TIMBERTHANE FAUX WOOD CORBEL, PRIMED

## SIDE PROFILE

**FRONT PROFILE** 

**ISOMETRIC** 

**EKENA MILLWORK** 2300 WEST MAIN ST. CLARKSVILLE, TX 75426 TOLL FREE: 866-607-0453 WWW.EKENAMILLWORK.COM

GENERATED DATE: 01/27/2023

- 1. INSTALLATION TO BE COMPLETED IN ACCORDANCE WITH MANUFACTURER'S SPECIFICATIONS.
- 2. DRAWING MAY NOT BE TO SCALE
- 3. THIS DRAWING IS INTENDED FOR DESIGN AND PLANNING PURPOSES ONLY.
  4. ALL INFORMATION CONTAINED HEREIN WAS CURRENT AT THE TIME OF DEVELOPMENT BUT MUST BE REVIEWED AND APPROVED BY THE PRODUCT MANUFACTURER TO BE CONSIDERED ACCURATE.
- 5. TIMBERTHANE ARCHITECTURAL PRODUCTS ARE MADE FROM HIGH DENSITY URETHANE AND COME FACTORY PRIMED