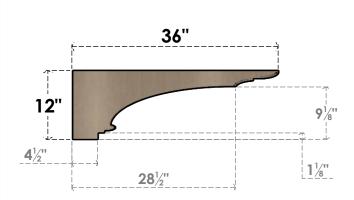

## ITEM NUMBER: CORU06X36X12HUGRCPR

6"W X 36"D X 12"H SERIES 3 THIN HUGHES ROUGH CEDAR TIMBERTHANE FAUX WOOD CORBEL, PRIMED

## SIDE PROFILE

**FRONT PROFILE** 

**ISOMETRIC** 

**EKENA MILLWORK** 2300 WEST MAIN ST. CLARKSVILLE, TX 75426 TOLL FREE: 866-607-0453 WWW.EKENAMILLWORK.COM

GENERATED DATE: 01/27/2023

- 1. INSTALLATION TO BE COMPLETED IN ACCORDANCE WITH MANUFACTURER'S SPECIFICATIONS.
- 2. DRAWING MAY NOT BE TO SCALE
- 3. THIS DRAWING IS INTENDED FOR DESIGN AND PLANNING PURPOSES ONLY.
  4. ALL INFORMATION CONTAINED HEREIN WAS CURRENT AT THE TIME OF DEVELOPMENT BUT MUST BE REVIEWED AND APPROVED BY THE PRODUCT MANUFACTURER TO BE CONSIDERED ACCURATE.
- 5. TIMBERTHANE ARCHITECTURAL PRODUCTS ARE MADE FROM HIGH DENSITY URETHANE AND COME FACTORY PRIMED