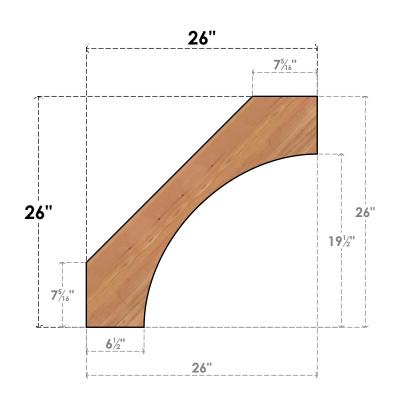

## BRC04X26X26WTL00SWR

3 1/2"W X 26"D X 26"H WESTLAKE SMOOTH BRACE, WESTERN RED CEDAR

SIDE