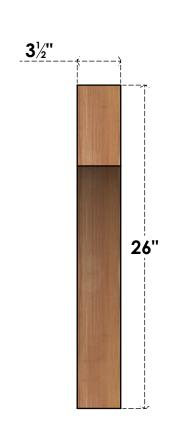

## BRC04X26X26WTL00SWR

3 1/2"W X 26"D X 26"H WESTLAKE SMOOTH BRACE, WESTERN RED CEDAR

SIDE

## **FRONT**

**EKENA MILLWORK** 2300 WEST MAIN ST. CLARKSVILLE, TX 75426 TOLL FREE: 866-607-0453 WWW.EKENAMILLWORK.COM