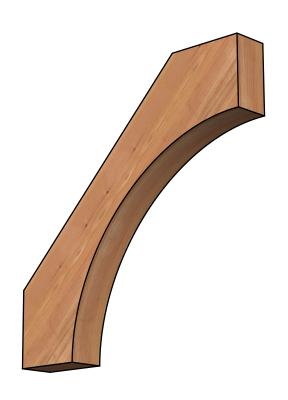

## BRC04X26X26WTL00SWR

3 1/2"W X 26"D X 26"H WESTLAKE SMOOTH BRACE, WESTERN RED CEDAR

SIDE