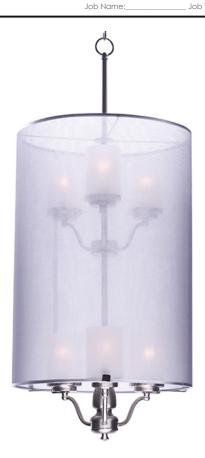

## **PRODUCT DESCRIPTION**

Drum shades constructed from two layers of sheer Organza fabric laminated to clear inner liner, allows light to shine out as well as down. White glass cylinder shades diffuse light and conceal the light source. Available in your choice of 2 finish combinations, Silver Sheer shade on Satin Nickel and Tan Sheer shade on Oil Rubbed Bronze.

# **LAMPING**

INPUT VOLTAGE : 120V

BULB : 6 x 60W Incandescent E26 Medium , 360W Total

**BULB INCLUDED** : (Not Included)

DIMMABLE : Yes