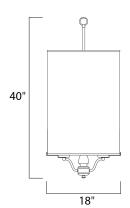

#### **MEASUREMENTS**

DIMENSION : 19" L x 19" W x 40" H

MAX OAH : 40" OAH

: 4.75" W x 1" H x 4.75" L CANOPY

: 10.91 lb HANGING WEIGHT