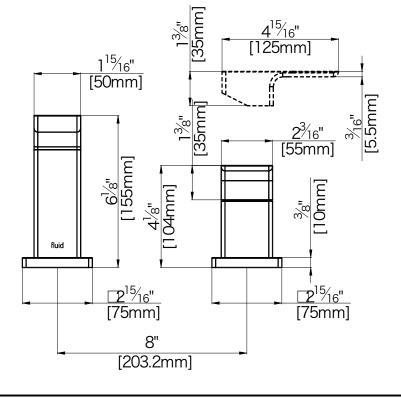

struction for durability and reliability
- Single lever handle operation allows both volume and temperature control.
- Rough-in valve can be installed separately
- Trim parts can be installed and serviced above the mounting deck without touching rough-in valves.
- 2 hole 6"-16" widespread installation

#### Flow Rate

13 gpm (49L/min) @ 60 psig for spout

#### **Finish**

- CP (Polished Chrome)
- PVD-BN (PVD Brushed Nickel)

#### **Codes and Standards**

- ANSI/ASME A112.18.1
- CSA B125.1
- ADA
- IAPMO / cUPC Listed

#### Warranty

- Limited Lifetime Faucet Warranty against material and manufacturing defects for residential use.
- 2 Year Limited Warranty on all industrial, commercial and business applications.

## fluid Quad Series **Single Handle Deck Mount Tub** Filler Trim Set