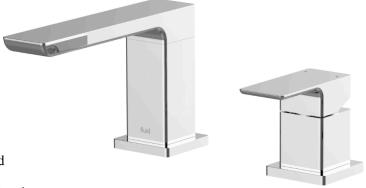

## fluid Quad Series **Single Handle Deck Mount Tub** Filler Trim Set

### **Specifications**

- Heavy brass construction for durability and reliability
- Single lever handle operation allows both volume and temperature control.
- Rough-in valve can be installed separately
- Trim parts can be installed and serviced above the mounting deck without touching rough-in valves.
- 2 hole 6"-16" widespread installation