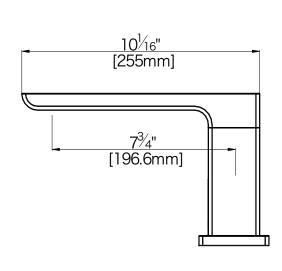

onstruction for durability and reliability
- Single lever handle operation allows both volume and temperature control.
- Rough-in valve can be installed separately
- Trim parts can be installed and serviced above the mounting deck without touching rough-in valves.
- 2 hole 6"-16" widespread installation

#### Flow Rate

13 gpm (49L/min) @ 60 psig for spout

#### **Finish**

- CP (Polished Chrome)
- PVD-BN (PVD Brushed Nickel)

#### **Codes and Standards**

- ANSI/ASME A112.18.1
- CSA B125.1
- ADA
- IAPMO / cUPC Listed

#### Warranty

- Limited Lifetime Faucet Warranty against material and manufacturing defects for residential use.
- 2 Year Limited Warranty on all industrial, commercial and business applications.

## fluid Quad Series **Single Handle Deck Mount Tub** Filler Trim Set