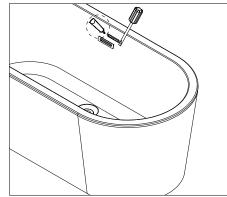

#### Step 1:

If your tub does not have faucet holes use 1" hole saw and drill holes in the deck centered across the overflow hole on 8" centers.

#### Step 2:

Insert faucet though holes in tub rim with #20 seal washer above the deck and secure with #21 lock nut.