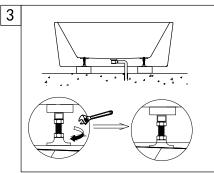

- 1. Move the bathtub into the desired location and mark on the floor along bathtub's bottom.
- 2. Set the bathtub upside down on a nonabrasive surface. Loosen the nuts and washers from the metal frame. Adjust the leveling feet to align with bathtub's bottom as well as level the tub with the floor and then tighten the washers and nuts.
- 3. Move the bathtub back into the desired location and put the drain hose into the floor drain.
- 4. Apply silicone along the bottom of the bathtub to create airtight seal.