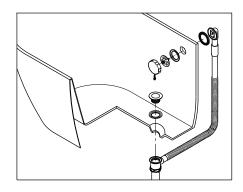

# Internal Drain Configuration

## Internal Drain and Overflow Installation

#### Note:

- 1. The drain might have already been installed by the manufacturer before shipment.
- 2. This drawing is showing how the drain connects to the bathtub only.

Streamline