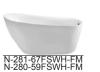

thtub to create airtight seal.





### Deck Mount Faucet Capability

These Bathtubs are Deck Mount Faucet Capable with Additional Alterations:

N-240-60FSWH-FM N-300-59FSWH-FM



#### Step 1:

If your tub does not have faucet holes use 1" hole saw and drill holes in the deck centered across the overflow hole on 8" centers.

#### Step 2:

Insert faucet though holes in tub rim with #20 seal washer above the deck and secure with #21 lock nut.

#### Note:

Faucet is not provided. These instructions simply show how to prepare your bathtub for deck mount faucet if it has that capability.

Please ensure all local plumbing and building codes are observed when installing these faucets.

Water supply lines must be roughed in at 8" centers.



### Installation Guide Applicable Bathtub Models













# Internal Drain Configuration

## Internal Drain and Overflow Installation

#### Model:A1040-C



| ITEM               | Qty                                                                                                                                                        |
|--------------------|------------------------------------------------------------------------------------------------------------------------------------------------------------|
| Pop-up cover       | 1                                                                                                                                                          |
| O ring             | 1