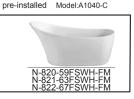

#### Model:A1040-C

| ITEM               | Qty                                                                                                                                                        |
|--------------------|------------------------------------------------------------------------------------------------------------------------------------------------------------|
| Pop-up cover       | 1                                                                                                                                                          |
| O ring             | 1                                                                                                                                                          |
| Strainer           | 1                                                                                                                                                          |
| Rubber gasket      | 1                                                                                                                                                          |
| Flat rubber gasket | 1                                                                                                                                                          |
| Cartridge          | 1                                                                                                                                                          |
| Tee                | 1                                                                                                                                                          |
| Coupling pipe      | 1                                                                                                                                                          |
| Overflow body      | 1                                                                                                                                                          |
| Backside gasket    | 1                                                                                                                                                          |
| Upper gasket       | 1                                                                                                                                                          |
| Strainer           | 1                                                                                                                                                          |
| Pin                | 1                                                                                                                                                          |
| Pin bolt           | 1                                                                                                                                                          |
| Overflow plate     | 1                                                                                                                                                          |
|                    | Pop-up cover O ring Strainer Rubber gasket Flat rubber gasket Cartridge Tee Coupling pipe Overflow body Backside gasket Upper gasket Strainer Pin Pin bolt |