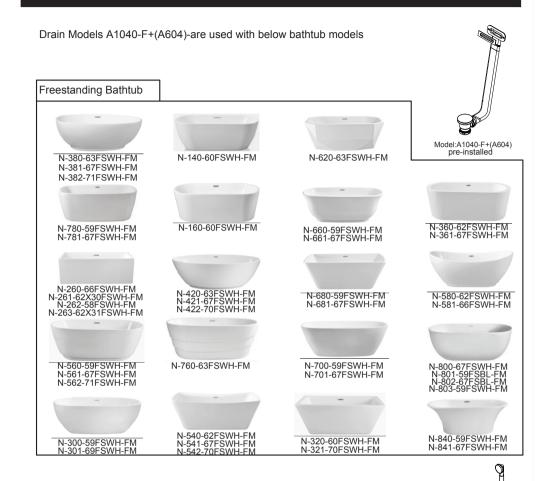

the bathtub to create airtight seal.





### Deck Mount Faucet Capability

These Bathtubs are Deck Mount Faucet Capable with Additional Alterations:

N-240-60FSWH-FM N-300-59FSWH-FM



#### Step 1:

If your tub does not have faucet holes use 1" hole saw and drill holes in the deck centered across the overflow hole on 8" centers.

#### Step 2:

Insert faucet though holes in tub rim with #20 seal washer above the deck and secure with #21 lock nut.

#### Note:

Faucet is not provided. These instructions simply show how to prepare your bathtub for deck mount faucet if it has that capability.

Please ensure all local plumbing and building codes are observed when installing these faucets.

Water supply lines must be roughed in at 8" centers.



### Installation Guide Applicable Bathtub Models













# Internal Drain Configuration

## Internal Drain and Overflow Installation

#### Model:A1040-C



| ITEM               | Qty                                                                                                                                                        |
|--------------------|------------------------------------------------------------------------------------------------------------------------------------------------------------|
| Pop-up cover       | 1                                                                                                                                                          |
| O ring             | 1