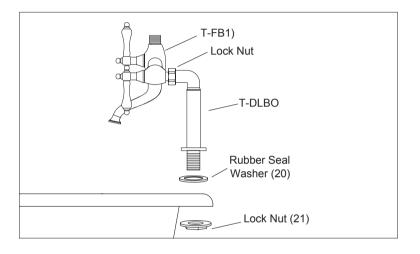

## Internal Drain and Overflow Installation

#### Note:

- 1. The drain might have already been installed by the manufacturer before shipment.
- 2. This drawing is showing how the drain connects to the bathtub only.

Streamline