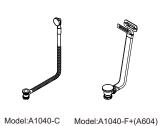

#### Model:A1040-C

| ITEM               | Qty                                                                                                                                                        |
|--------------------|------------------------------------------------------------------------------------------------------------------------------------------------------------|
| Pop-up cover       | 1                                                                                                                                                          |
| O ring             | 1                                                                                                                                                          |
| Strainer           | 1                                                                                                                                                          |
| Rubber gasket      | 1                                                                                                                                                          |
| Flat rubber gasket | 1                                                                                                                                                          |
| Cartridge          | 1                                                                                                                                                          |
| Tee                | 1                                                                                                                                                          |
| Coupling pipe      | 1                                                                                                                                                          |
| Overflow body      | 1                                                                                                                                                          |
| Backside gasket    | 1                                                                                                                                                          |
| Upper gasket       | 1                                                                                                                                                          |
| Strainer           | 1                                                                                                                                                          |
| Pin                | 1                                                                                                                                                          |
| Pin bolt           | 1                                                                                                                                                          |
| Overflow plate     | 1                                                                                                                                                          |
|                    | Pop-up cover O ring Strainer Rubber gasket Flat rubber gasket Cartridge Tee Coupling pipe Overflow body Backside gasket Upper gasket Strainer Pin Pin bolt |

Model:A1040-F+(A604)