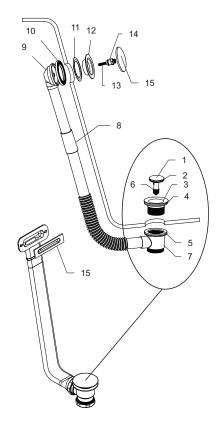

# Internal Drain Configuration

## Internal Drain and Overflow Installation

#### Model:A1040-C

| ITEM               | Qty                                                                                                                                                        |
|--------------------|------------------------------------------------------------------------------------------------------------------------------------------------------------|
| Pop-up cover       | 1                                                                                                                                                          |
| O ring             | 1                                                                                                                                                          |
| Strainer           | 1                                                                                                                                                          |
| Rubber gasket      | 1                                                                                                                                                          |
| Flat rubber gasket | 1                                                                                                                                                          |
| Cartridge          | 1                                                                                                                                                          |
| Tee                | 1                                                                                                                                                          |
| Coupling pipe      | 1                                                                                                                                                          |
| Overflow body      | 1                                                                                                                                                          |
| Backside gasket    | 1                                                                                                                                                          |
| Upper gasket       | 1                                                                                                                                                          |
| Strainer           | 1                                                                                                                                                          |
| Pin                | 1                                                                                                                                                          |
| Pin bolt           | 1                                                                                                                                                          |
| Overflow plate     | 1                                                                                                                                                          |
|                    | Pop-up cover O ring Strainer Rubber gasket Flat rubber gasket Cartridge Tee Coupling pipe Overflow body Backside gasket Upper gasket Strainer Pin Pin bolt |

#### Note:

- 1. The drain might have already been installed by the manufacturer before shipment.
- 2. This drawing is showing how the drain connects to the bathtub only.

Streamline