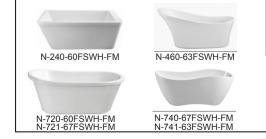

bathtub to create airtight seal.





### Deck Mount Faucet Capability

These Bathtubs are Deck Mount Faucet Capable with Additional Alterations:

N-240-60FSWH-FM N-300-59FSWH-FM



#### Step 1:

If your tub does not have faucet holes use 1" hole saw and drill holes in the deck centered across the overflow hole on 8" centers.

#### Step 2:

Insert faucet though holes in tub rim with #20 seal washer above the deck and secure with #21 lock nut.

#### Note:

Faucet is not provided. These instructions simply show how to prepare your bathtub for deck mount faucet if it has that capability.

Please ensure all local plumbing and building codes are observed when installing these faucets.

Water supply lines must be roughed in at 8" centers.



### Installation Guide Applicable Bathtub Models













# Internal Drain Configuration

## Internal Drain and Overflow Installation

#### Model:A1040-C



| ITEM               | Qty                                                                                                                                                        |
|--------------------|------------------------------------------------------------------------------------------------------------------------------------------------------------|
| Pop-up cover       | 1                                                                                                                                                          |
| O ring             | 1