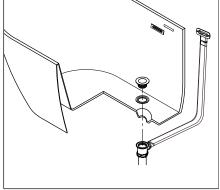

# Internal Drain Configuration

## Internal Drain and Overflow Installation

#### Note:

- 1. The drain might have already been installed by the manufacturer before shipment.
- 2. This drawing is showing how the drain connects to the bathtub only.

Streamline