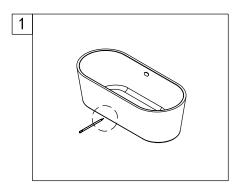

- 1. Move the bathtub into the desired location and mark on the floor along bathtub's bottom.
- 2. Set the bathtub upside down on a nonabrasive surface. Loosen the nuts and washers from the metal frame. Adjust the leveling feet to align with bathtub's bottom as well as level the tub with the floor and then tighten the washers and nuts.
- 3. Move the bathtub back into the desired location and put the drain hose into the floor drain.
- 4. Apply silicone along the bottom of the bathtub to create airtight seal.