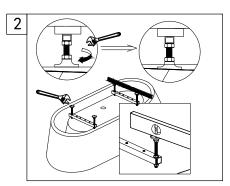

- 1. Move the bathtub into the desired location and mark on the floor along bathtub's bottom.
- 2. Set the bathtub upside down on a nonabrasive surface. Loosen the nuts and washers from the metal frame. Adjust the leveling feet to align with bathtub's bottom as well as level the tub with the floor and then tighten the washers and nuts.
- 3. Move the bathtub back into the desired location and put the drain hose into the floor drain.
- 4. Apply silicone along the bottom of the bathtub to create airtight seal.