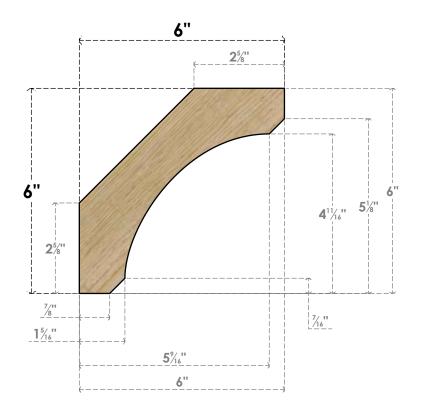

## BRC04X06X06LEC00RDF

4"W X 6"D X 6"H LEGACY ROUGH SAWN BRACE, DOUGLAS FIR

SIDE