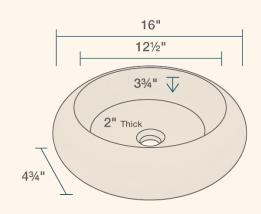

16" x 16" x 4 3/4"
Vessel Installation
18" Minimum Cabinet Size
5/8" Thick Bowl
Made from Laminated Bamboo Stalks
Limited Lifetime Warranty

## **Features**

| realures            |                             |                                    |                            |                              |          |
|---------------------|-----------------------------|------------------------------------|----------------------------|------------------------------|----------|
| Vessel Installation | 18" Minimum Cabinet<br>Size | 5/8" Thick                         | Laminated Bamboo<br>Stalks | Limited Lifetime<br>Warranty | One Bowl |
|                     | <b>←→</b>                   | $\left \longleftrightarrow\right $ |                            |                              | · ·      |
|                     |                             |                                    |                            |                              |          |