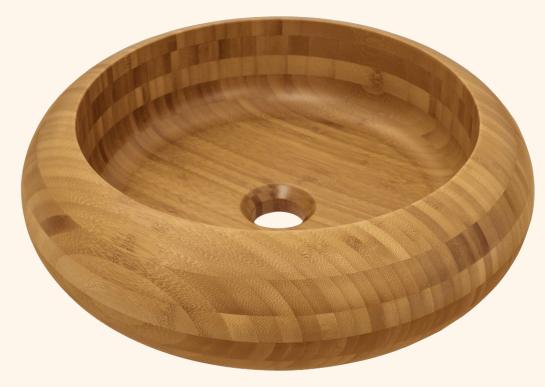

## 893 Vessel Bathroom Sink

## **Bamboo**

Each of our Bamboo Vessel Sinks is created with simple lines and warm hues, providing a touch of modern charm to any bathroom. Bamboo is a renewable resource as it is a fast-growing and environmentally friendly product. Our bamboo sinks are made from the exterior of 100% bamboo stalks, joined together and laminated for a strong finish. Since bamboo is water resistant, care and maintenence is low and the beautiful luster of the sink will last for years.

16" x 16" x 4 3/4"
Vessel Installation
18" Minimum Cabinet Size
5/8" Thick Bowl
Made from Laminated Bamboo Stalks
Limited Lifetime Warranty