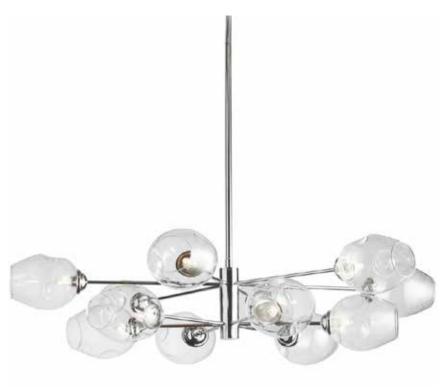

## ABI-3312P-PC - 12LT Halogen Pendant, PC with Clear Glass

## 12 Light Round Pendant, Polished Chrome Finish with Clear Glass

| Height<br>Width/Length<br>Depth<br>Weight                                                | 8<br>33<br>33<br>12                       | No. of Bulbs<br>LED Compatible<br>Total Wattage                 | 12<br>LED Compatible<br>480                                    |
|------------------------------------------------------------------------------------------|-------------------------------------------|-----------------------------------------------------------------|----------------------------------------------------------------|
| Body Material<br>Finish/Color<br>Type of Finish                                          | Metal<br>Polished Chrome<br>Electroplated | Second Material<br>Second Finish/Color<br>Second Type of Finish | Glass<br>Clear<br>Electroplated                                |
| Bulb 1 Amount Bulb 1 Base Type Bulb 1 Max Watt. Bulb 1 Included Bulb 1 Lumens Bulb 1 CRI | 12<br>G9<br>40<br>No                      | Rated For<br>Voltage<br>Approval<br>Warranty<br>Instal Position | Dry location<br>120V<br>cUL or equivalent<br>1 Year<br>Ceiling |