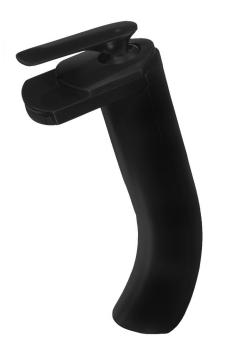

## GF-057MB CASCADE WaterSaver Waterfall Vessel Faucet

| Requested By.:     |  |
|--------------------|--|
| Specific Features: |  |

#### STANDARD SPECIFICATIONS:

- Matte Black finish
- Single handle control
- Solid brass construction
- High pressure ceramic cartridge
- Single hole deck mount installation
- 1.5-inch diameter hole required
- cUPC and AB1953 low lead compliant
- ASME A112.18.1-1-2011/CSA B125.1-11
- NSF 61 and NSF 372 certified
- WaterSaver 1.2(GPM)