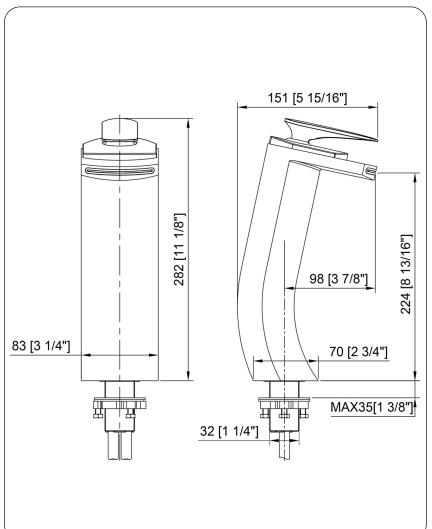

## GF-057MB CASCADE WaterSaver Waterfall Vessel Faucet

| Requested By.:     |  |
|--------------------|--|
| Specific Features: |  |

#### STANDARD SPECIFICATIONS:

- Matte Black finish
- Single handle control
- Solid brass construction
- High pressure ceramic cartridge
- Single hole deck mount installation
- 1.5-inch diameter hole required
- cUPC and AB1953 low lead compliant
- ASME A112.18.1-1-2011/CSA B125.1-11
- NSF 61 and NSF 372 certified
- WaterSaver 1.2(GPM)