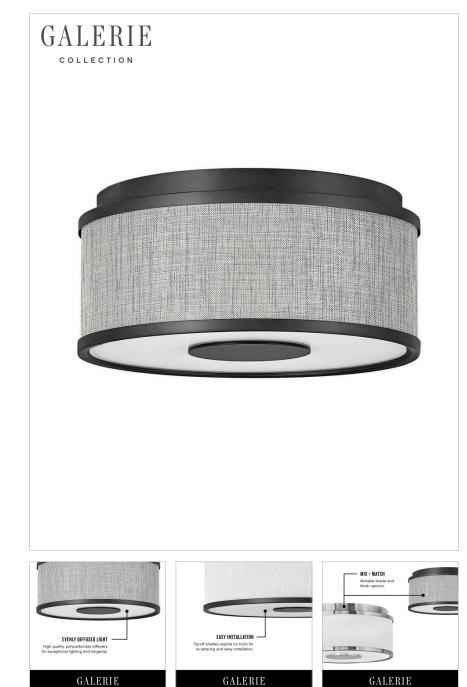

## HALO HEATHERED GRAY 42005BK

## SMALL FLUSH MOUNT

Designed with luminosity top of mind, Halo is held within an oversized lockup encased in a sleek flat disk design element. It is complemented by an Off White Linen or Heather Gray Linen shade, accompanied by a Black or Brushed Nickel finish, and easily completes any space with both form and function top of mind.

| DETAILS   |                      |
|-----------|----------------------|
| FINISH:   | Black                |
| MATERIAL: | Steel                |
| SHADE:    | Heathered Gray Linen |