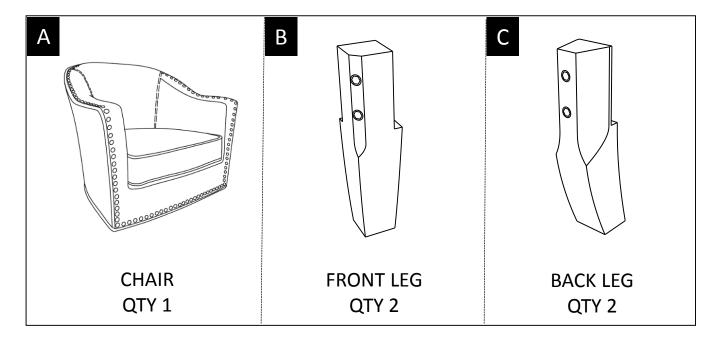

#### **PARTS DESCRIPTION**

**NEED HELP?** For help with assembly or if you are missing a part, Please call customer service at 1-866-518-0120 ext. 262 (9 am to 4 pm EST)