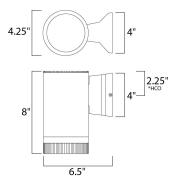

\*height from center of outlet to the top of the fixture

MEASUREMENTS DIMENSION

BACK PLATE HANGING WEIGHT LAMPING INPUT VOLTAGE BULB

: 4.25" W x 8" H x 6.5" Ext : 4" W x 4" H x 2.25" HCO : 2.57 lb

:120V

- : 1 x 50W Incandescent E26 Medium , 50W Total **BULB INCLUDED** : (Not Included)
- DIMMABLE :Yes