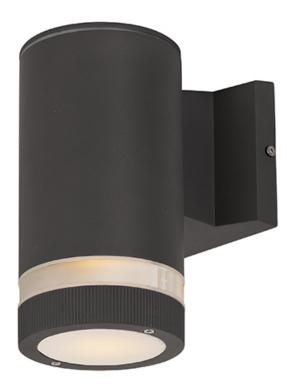

## **PRODUCT DESCRIPTION**

Indirect exterior lighting not only provides illumination where you want it but also highlights the building structure for a beautiful architectural effect. Our collection of up and down lighting fixtures are available in both Architectural Bronze and Brushed Aluminum. They are also available in both Incandescent and LED. The fixtures are sealed with screw lenses that are water tight and allows, for the use of standard light bulbs.

Brushed Aluminum

FINISHES OPTION

Architectural Bronze

MATERIAL Aluminum

RATINGS cETLus Wet Location

## ADDITIONAL

INSTALL UP/DOWN: Down **OPERATING TEMPERATURE:** -20°C (-4°F), 40°C (104°F)

Always consult a qualified electrician before installing any lighting product.

WESTERN DISTRIBUTION CENTER (HEADQUARTER) 253 NORTH VINELAND AVE I CITY OF INDUSTRY, CA 91746