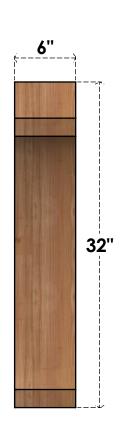

## BRC06X26X32LEC00RWR

6"W X 26"D X 32"H LEGACY ROUGH SAWN BRACE, WESTERN RED CEDAR

SIDE

## **FRONT**

**EKENA MILLWORK** 2300 WEST MAIN ST. CLARKSVILLE, TX 75426 TOLL FREE: 866-607-0453 WWW.EKENAMILLWORK.COM