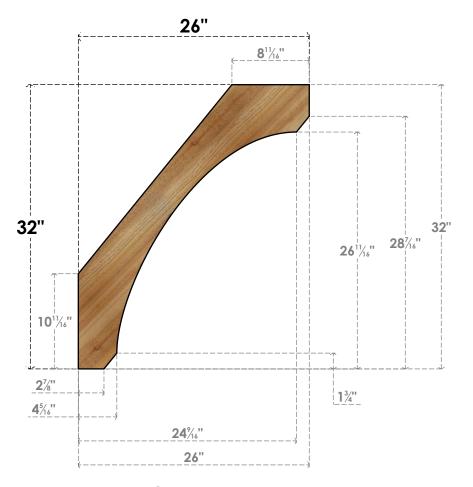

## BRC06X26X32LEC00RWR

6"W X 26"D X 32"H LEGACY ROUGH SAWN BRACE, WESTERN RED CEDAR

SIDE

## **FRONT**

**EKENA MILLWORK** 2300 WEST MAIN ST. CLARKSVILLE, TX 75426 TOLL FREE: 866-607-0453 WWW.EKENAMILLWORK.COM