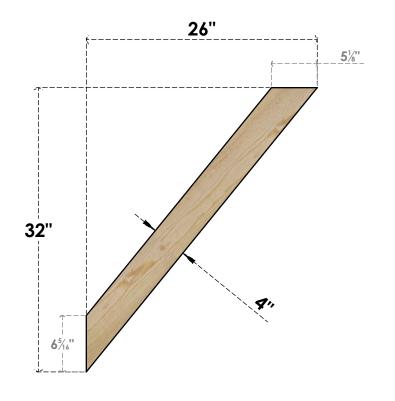

## BRC04X26X32TRA00RDF

4"W X 26"D X 32"H TRADITIONAL ROUGH SAWN BRACE, DOUGLAS FIR

## SIDE