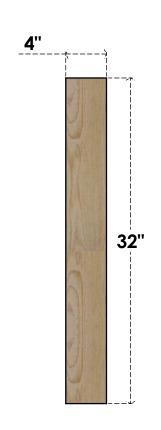

## BRC04X26X32TRA00RDF

4"W X 26"D X 32"H TRADITIONAL ROUGH SAWN BRACE, DOUGLAS FIR

## **FRONT**

**EKENA MILLWORK** 2300 WEST MAIN ST. CLARKSVILLE, TX 75426 TOLL FREE: 866-607-0453 WWW.EKENAMILLWORK.COM