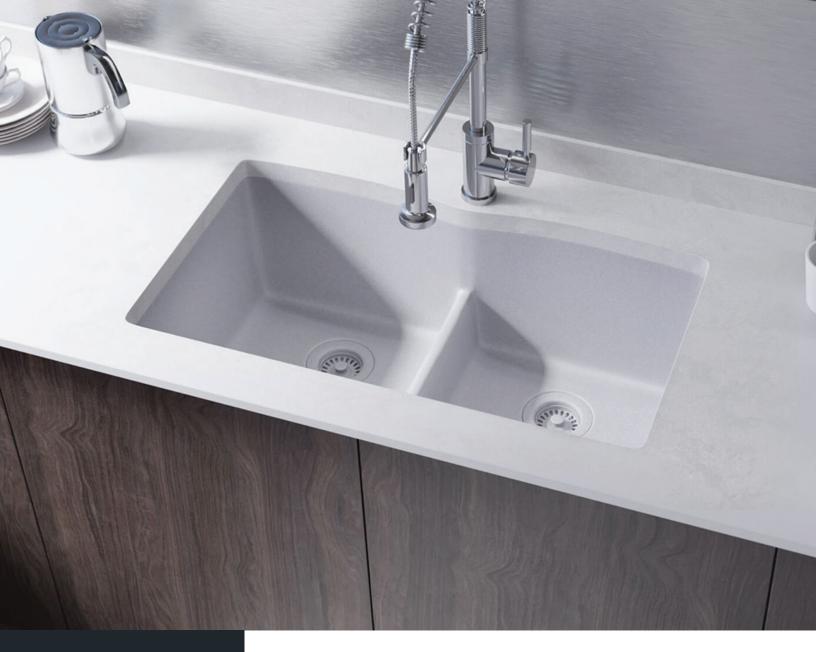

## **FEATURES**

.

- Undermount Installation
- 33" Minimum Cabinet Size
- 80% Quartz 20% Acrylic
  - Heat Resistant up to 550°
- Anti-bacterial Surface
- Stain Resistant

# **GRANITE QUARTZ**

Our granite quartz sinks are made with 80% Quartz and 20% Acrylic, with a non-porous finish that prevents the growth of bacteria. They are extremely scratch resistant, can withstand temperatures up to 550 Degrees, and are unaffected by household acids and cleaners. They are also completely stain resistant.

- Scratch Resistant
- Multiple Colors Available
- Cutout Template

.

- Installation Hardware Included
- cUPC Certified
- Limited Lifetime Warranty