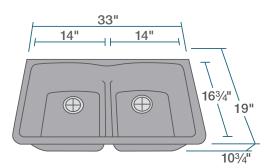

ge UPC: 841412141161 Standard Strainer UPC: 841412141178

#### www.renesinks.com 872.241.0016 sales@renesinks.com

## **FEATURES**

.

- Undermount Installation
- 33" Minimum Cabinet Size
- 80% Quartz 20% Acrylic
  - Heat Resistant up to 550°
- Anti-bacterial Surface
- Stain Resistant

## ACCESSORIES



# **GRANITE QUARTZ**

Our granite quartz sinks are made with 80% Quartz and 20% Acrylic, with a non-porous finish that prevents the growth of bacteria. They are extremely scratch resistant, can withstand temperatures up to 550 Degrees, and are unaffected by household acids and cleaners. They are also completely stain resistant.

- Scratch Resistant
- Multiple Colors Available
- Cutout Template

.

- Installation Hardware Included
- cUPC Certified
- Limited Lifetime Warranty

## DIMENSIONS