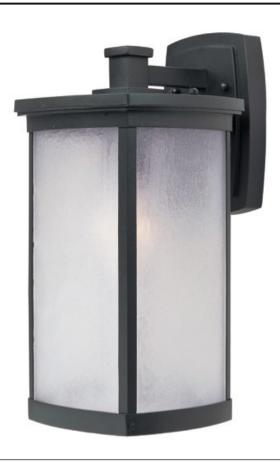

### PRODUCT DESCRIPTION

Simple lines create a transitional style that fits a wide variety of exterior home design. Available in both Platinum or Bronze finish, Frosted Seedy or Clear Ribbed glass, or fluorescent, incandescent or LED lamping.

# GLASS

Frosted Seedy FS

### MATERIAL

Aluminum, Glass