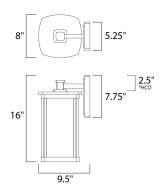

\*height from center of outlet to the top of the fixture

#### **MEASUREMENTS**

DIMENSION : 8" W x 16" H x 9.5" Ext BACK PLATE : 5.25" W x 7.75" H x 2.5" HCO

HANGING WEIGHT : 5.83 lb