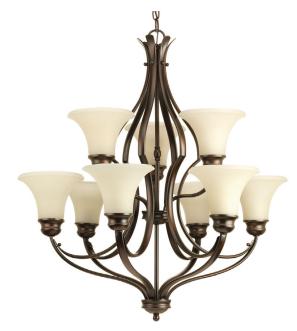

## **Applause**

Nine-light chandelier from the Applause is a fine and handsome collection that features natural parchment glass. Applause is comprised of traditional iron forms in an antique bronze finish.

• Traditional iron forms in an antique bronze finish.

Natural parchment glass.Traditional, casual styling.

Category: Chandeliers

Finish: Antique Bronze (painted)
Construction: Steel construction

Glass/Shade: Natural Parchment glass shades

Diameter: 29-1/4" Height: 31-3/4"

Overall Ht. W/Chain: 145-1/2"

Glass Width: 7"

| MOUNTING                                                                                                                                                                              | ELECTRICAL                               | LAMPING                                                                | ADDITIONAL INFORMATION                     |
|---------------------------------------------------------------------------------------------------------------------------------------------------------------------------------------|------------------------------------------|------------------------------------------------------------------------|--------------------------------------------|
| Ceiling chain mounted  Mounting strap for outlet box included  Ten feet of 9 gauge chain supplied  Canopy covers a standard 4" octagonal recessed outlet box  5.3125" W., 1.25" depth | Pre-wired 15 feet of wire supplied 120 V | Quantity:<br>Nine 100w max. Medium Base<br>Medium base ceramic sockets | UL-CUL Dry location listed 1 year warranty |