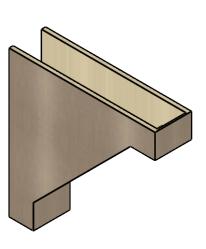

## ITEM NUMBER: CORU09X36X36BURRCPR

9"W X 36"D X 36"H SERIES 1 THIN BURLINGTON ROUGH CEDAR TIMBERTHANE FAUX WOOD CORBEL, PRIMED

## **ISOMETRIC**

**EKENA MILLWORK** 2300 WEST MAIN ST. CLARKSVILLE, TX 75426 TOLL FREE: 866-607-0453 WWW.EKENAMILLWORK.COM

GENERATED DATE: 01/27/2023

1. INSTALLATION TO BE COMPLETED IN ACCORDANCE WITH MANUFACTURER'S SPECIFICATIONS.