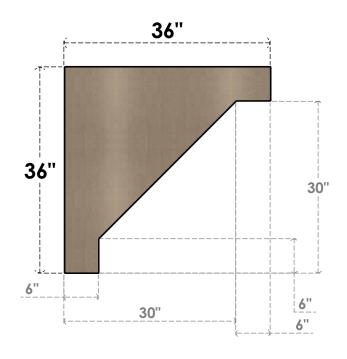

## ITEM NUMBER: CORU09X36X36BURRCPR

9"W X 36"D X 36"H SERIES 1 THIN BURLINGTON ROUGH CEDAR TIMBERTHANE FAUX WOOD CORBEL, PRIMED

## **SIDE PROFILE**