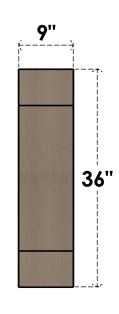

## ITEM NUMBER: CORU09X36X36BURRCPR

9"W X 36"D X 36"H SERIES 1 THIN BURLINGTON ROUGH CEDAR TIMBERTHANE FAUX WOOD CORBEL, PRIMED

## **FRONT PROFILE**